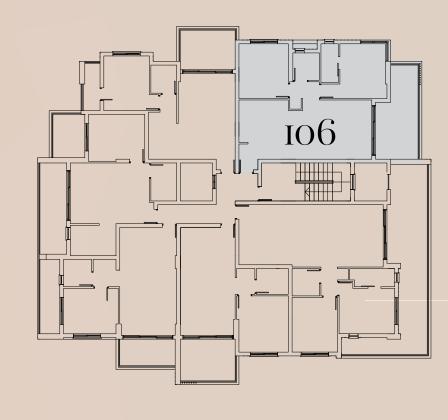

#### Apartment 201 / Floor 2 2 Bedroom

South-West

Covered internal area (sqm): 80

Veranda (sqm): 20

Floor Plan

Apartment 106 / 206
Floor I / 2
2 Bedroom

South-East

Covered internal area (sqm): 78.4

Veranda (sqm): 17.5

Floor Plan

The contents of this plan, such as furniture, accessories, and dimensions, are solely for illustrative purposes and do not impose any obligations on the selling company. This plan is not considered an exhibit, invitation, of offer, and it does not become a part of the terms of engagement or agreement between the parties. This plan is before the building permit and there may be changes.