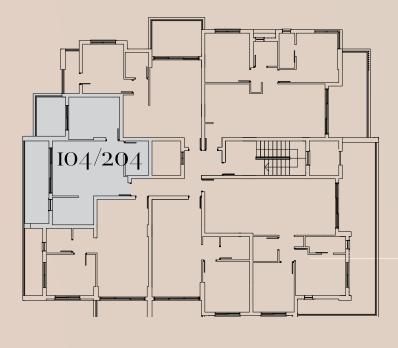

Apartment 104/204
Floor 1/2
I Bedroom

North

Covered internal area (sqm): 50

Verandas (sqm): 19

Floor Plan

Apartment 105 / 205
Floor I / 2
I Bedroom

North-East

Covered internal area (sqm): 51