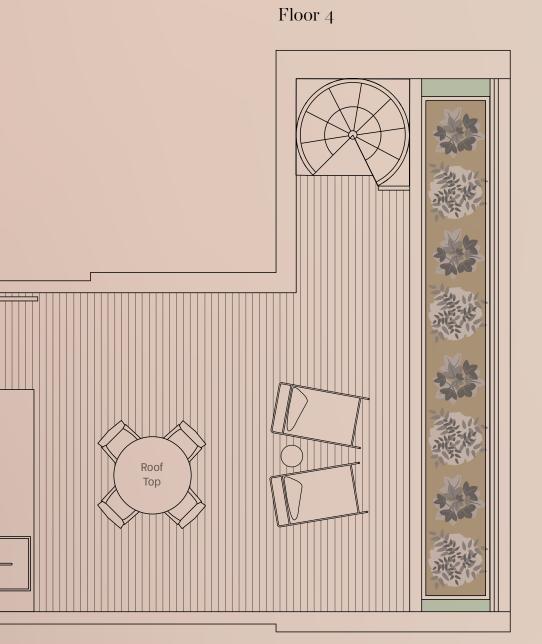

### Duplex 305 / Floor 3+4 2 Bedroom

Sout-East

Covered internal area (sqm): 78

Verandas (sqm): 16

UnCovered (sqm): I

Roof Top (sqm): 34

Floor 4

The contents of this plan, such as furniture, accessories, and dimensions, are solely for illustrative purposes and do not impose any obligations on the selling company. This plan is not considered an exhibit, invitation, of offer, and it does not become a part of the terms of engagement or agreement between the parties. This plan is before the building permit and there may be changes.