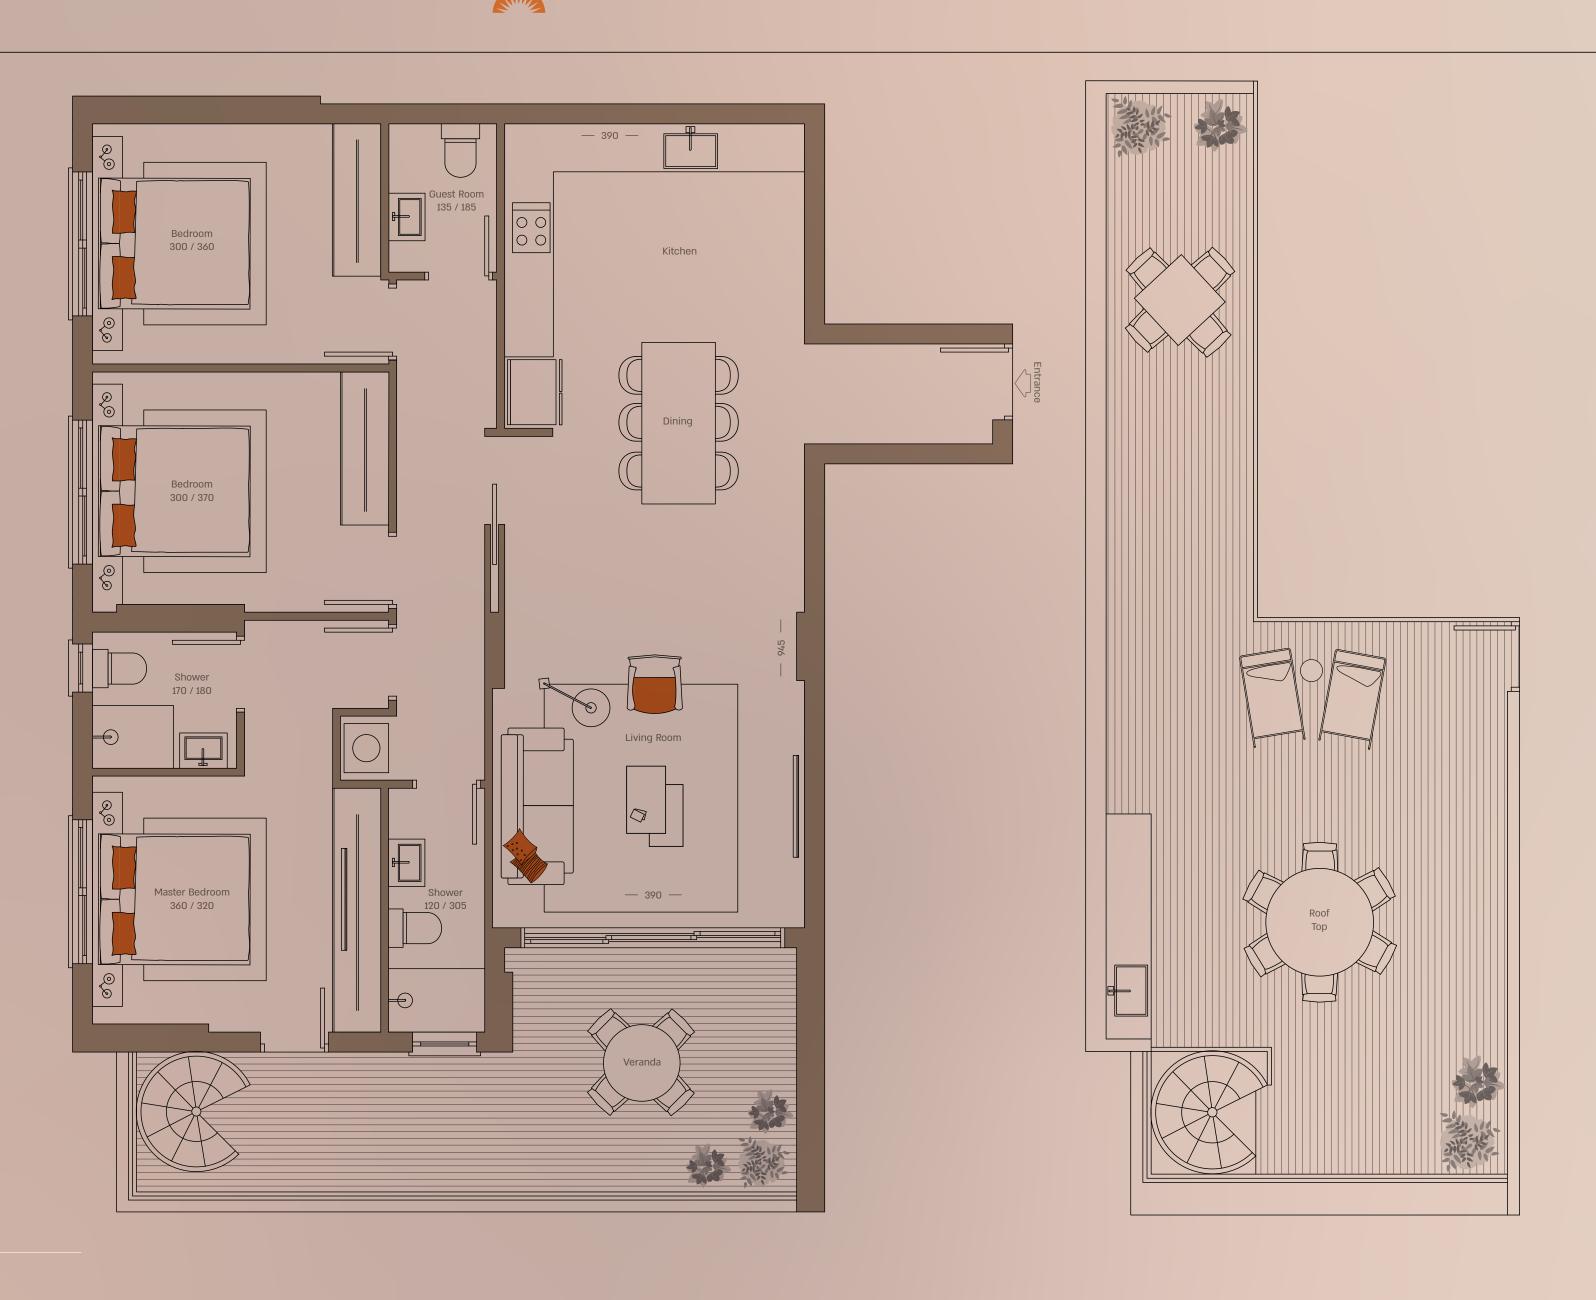

### Duplex 303 / Floor 3+4 3 Bedroom

North - West

Covered internal area (sqm): 108

Veranda (sqm): 20

UnCovered (sqm): I

Roof Top (sqm): 49

The contents of this plan, such as furniture, accessories, and dimensions, are solely for illustrative purposes and do not impose any obligations on the selling company. This plan is not considered an exhibit, invitation, of offer, and it does not become a part of the terms of engagement or agreement between the parties. This plan is before the building permit and there may be changes.

#### Apartment 304 / Floor 3 2 Bedroom

North-East

Covered internal area (sqm): 78

Verandas (sqm): 16

Floor Plan