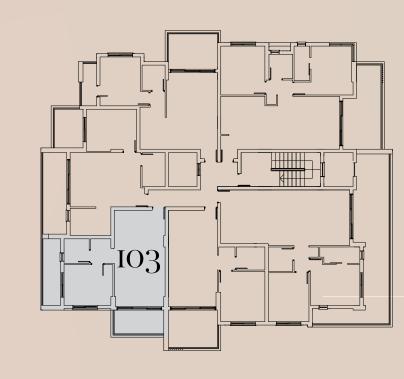

Covered internal area (sqm): 50

Veranda (sqm) : 12

Floor Plan

Apartment 103 / 203
Floor I / 2
I Bedroom

North-West

Covered internal area (sqm): 50

Verandas (sqm): 16

Floor Plan