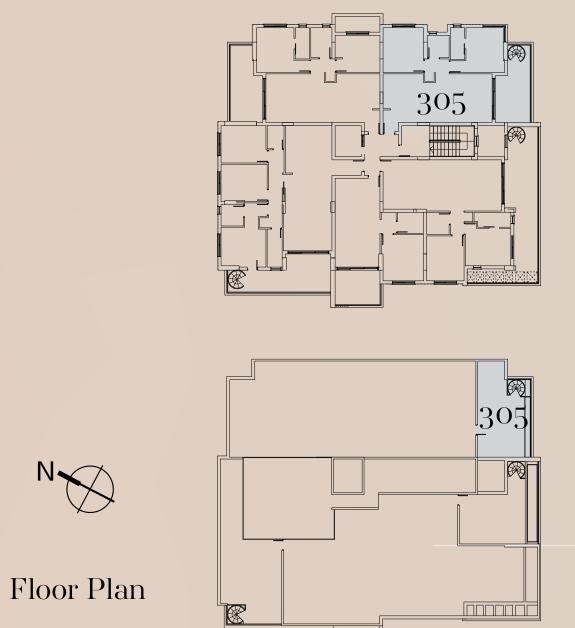

### Duplex 305 / Floor 3+4 2 Bedroom

Sout-East

Covered internal area (sqm): 78

Verandas (sqm): 16

UnCovered (sqm): I

Roof Top (sqm): 34

Floor 4

The contents of this plan, such as furniture, accessories, and dimensions, are solely for illustrative purposes and do not impose any obligations on the selling company. This plan is not considered an exhibit, invitation, of offer, and it does not become a part of the terms of engagement or agreement between the parties. This plan is before the building permit and there may be changes.

| FLAT | FLOOR | BEDROOMS | AREA (SQM) | STOREGE ROOM | PARKING |
|------|-------|----------|------------|--------------|---------|
| 101  | 1     | 2        | 100        | 1            | 1       |
| 102  | 1     | 1        | 62         | 1            | 1       |
| 103  | 1     | 1        | 66         | 1            | 1       |
| 104  | 1     | 1        | 69         | 1            | 1       |
| 105  | 1     | 1        | 66         | 1            | 1       |
| 106  | 1     | 2        | 95         | 1            | 1       |
| 201  | 2     | 2        | 100        | 1            | 1       |
| 202  | 2     | 1        | 62         | 1            | 1       |
| 203  | 2     | 1        | 66         | 1            | 1       |
| 204  | 2     | 1        | 69         | 1            | 1       |
| 205  | 2     | 1        | 66         | 1            | 1       |
| 206  | 2     | 2        | 95         | 1            | 1       |
| 301  | 3     | 2        | 108        | 1            | 1       |
| 302  | 3     | 1        | 62         | 1            | 1       |
| 303  | 3     | 3        | 128        | 1            | 1       |
| 304  | 3     | 2        | 94         | 1            | 1       |
| 305  | 3     | 2        | 94         | 1            | 1       |