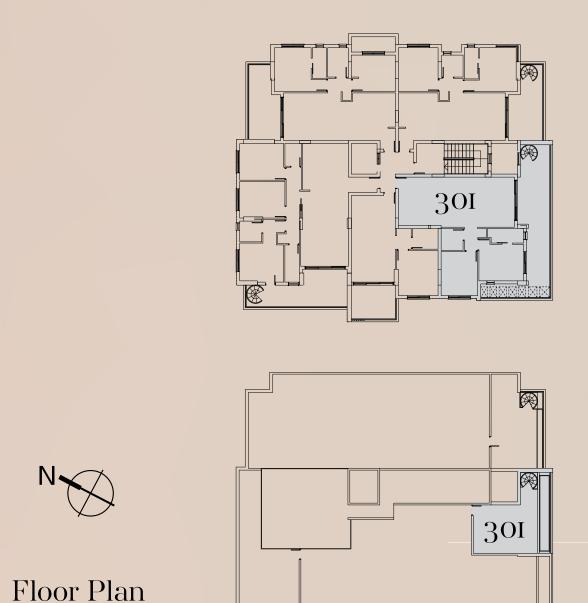

#### Duplex 301 / Floor 3+4 2 Bedroom

South-West

Covered internal area (sqm): 80

Veranda (sqm): 28

UnCovered (sqm): 14

Roof Top (sqm): 36

The contents of this plan, such as furniture, accessories, and dimensions, are solely for illustrative purposes and do not impose any obligations on the selling company. This plan is not considered an exhibit, invitation, of offer, and it does not become a part of the terms of engagement or agreement between the parties. This plan is before the building permit and there may be changes.