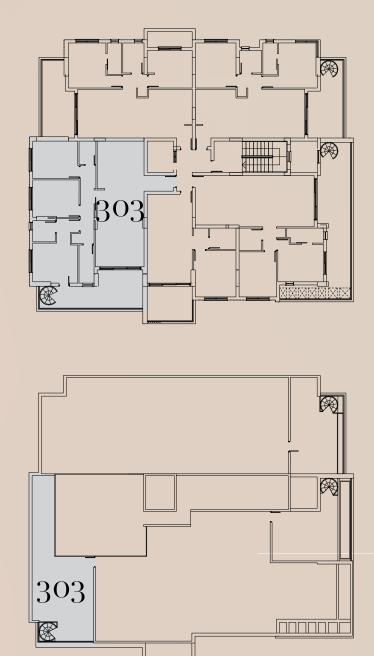

### Duplex 303 / Floor 3+4 3 Bedroom

North - West

Covered internal area (sqm): 108

Veranda (sqm): 20

UnCovered (sqm): I

Roof Top (sqm): 49

The contents of this plan, such as furniture, accessories, and dimensions, are solely for illustrative purposes and do not impose any obligations on the selling company. This plan is not considered an exhibit, invitation, of offer, and it does not become a part of the terms of engagement or agreement between the parties. This plan is before the building permit and there may be changes.