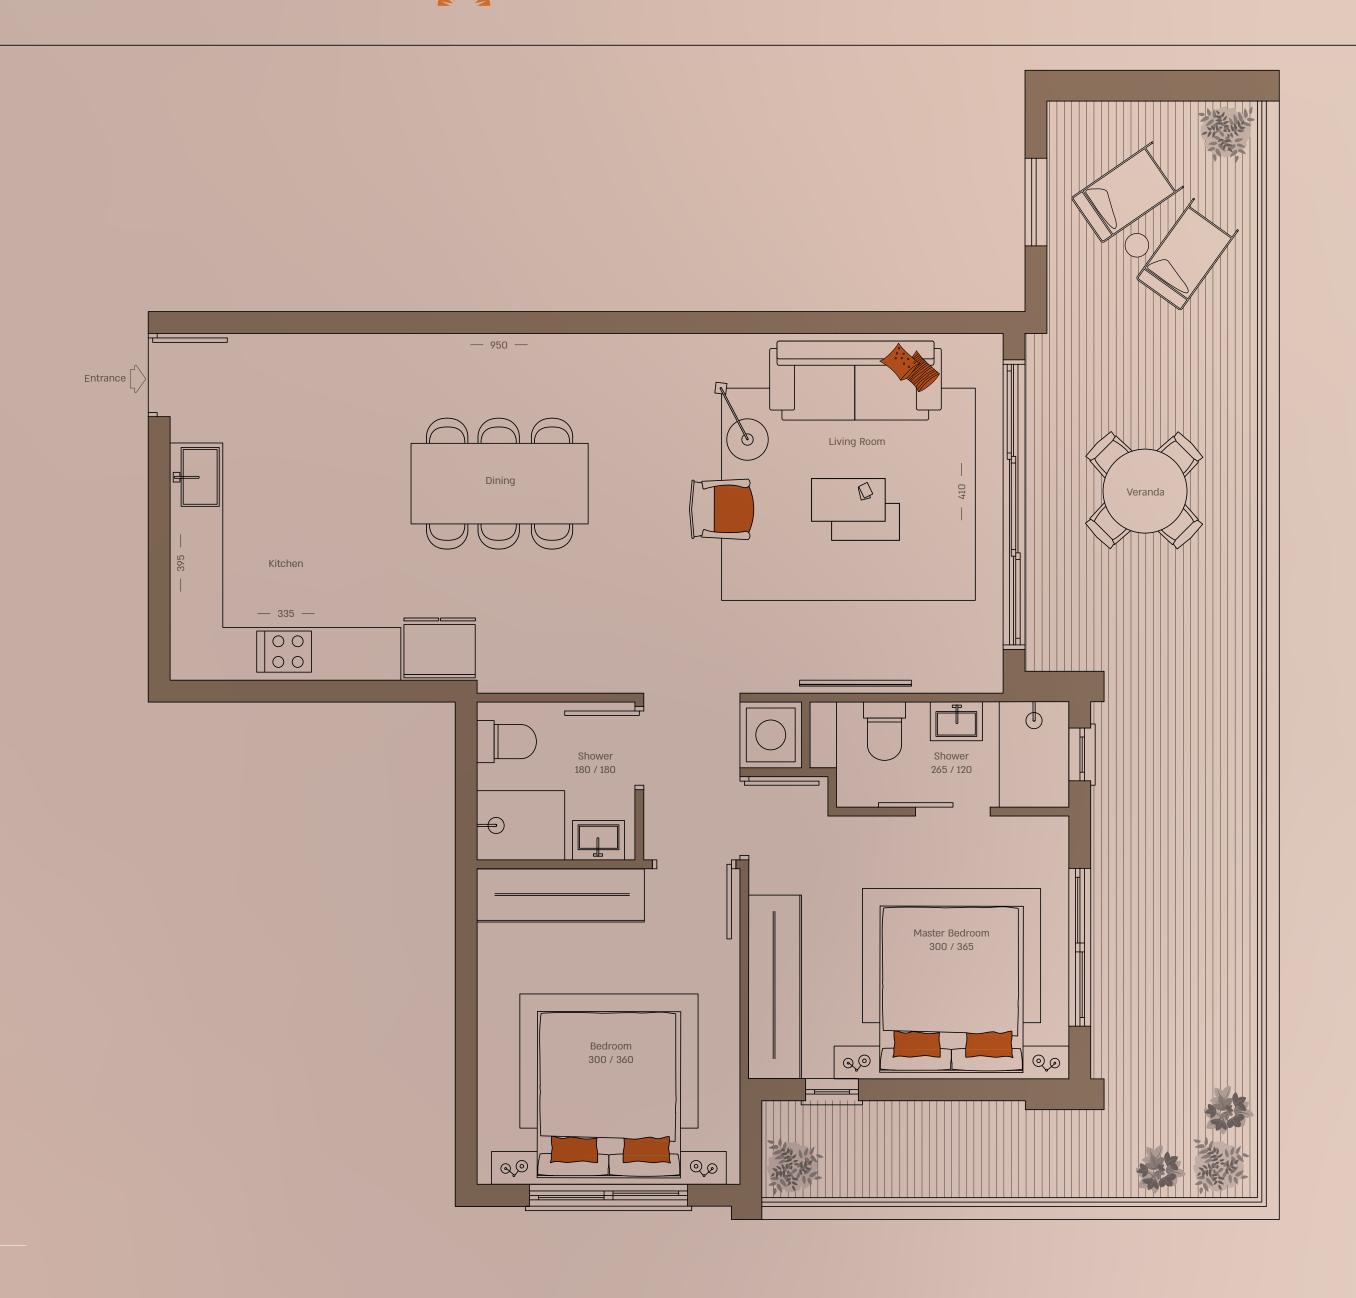

#### Apartment 101 / Floor 1 2 Bedroom

South-West

Covered internal area (sqm): 80

Veranda (sqm): 20

UnCovered (sqm): 17

Floor Plan

Apartment 102 / 202 / 302
Floor I / 2 / 3
I Bedroom

West

The contents of this plan, such as furniture, accessories, and dimensions, are solely for illustrative purposes and do not impose any obligations on the selling company. This plan is not considered an exhibit, invitation, of offer, and it does not become a part of the terms of engagement or agreement between the parties. This plan is before the building permit and there may be changes.