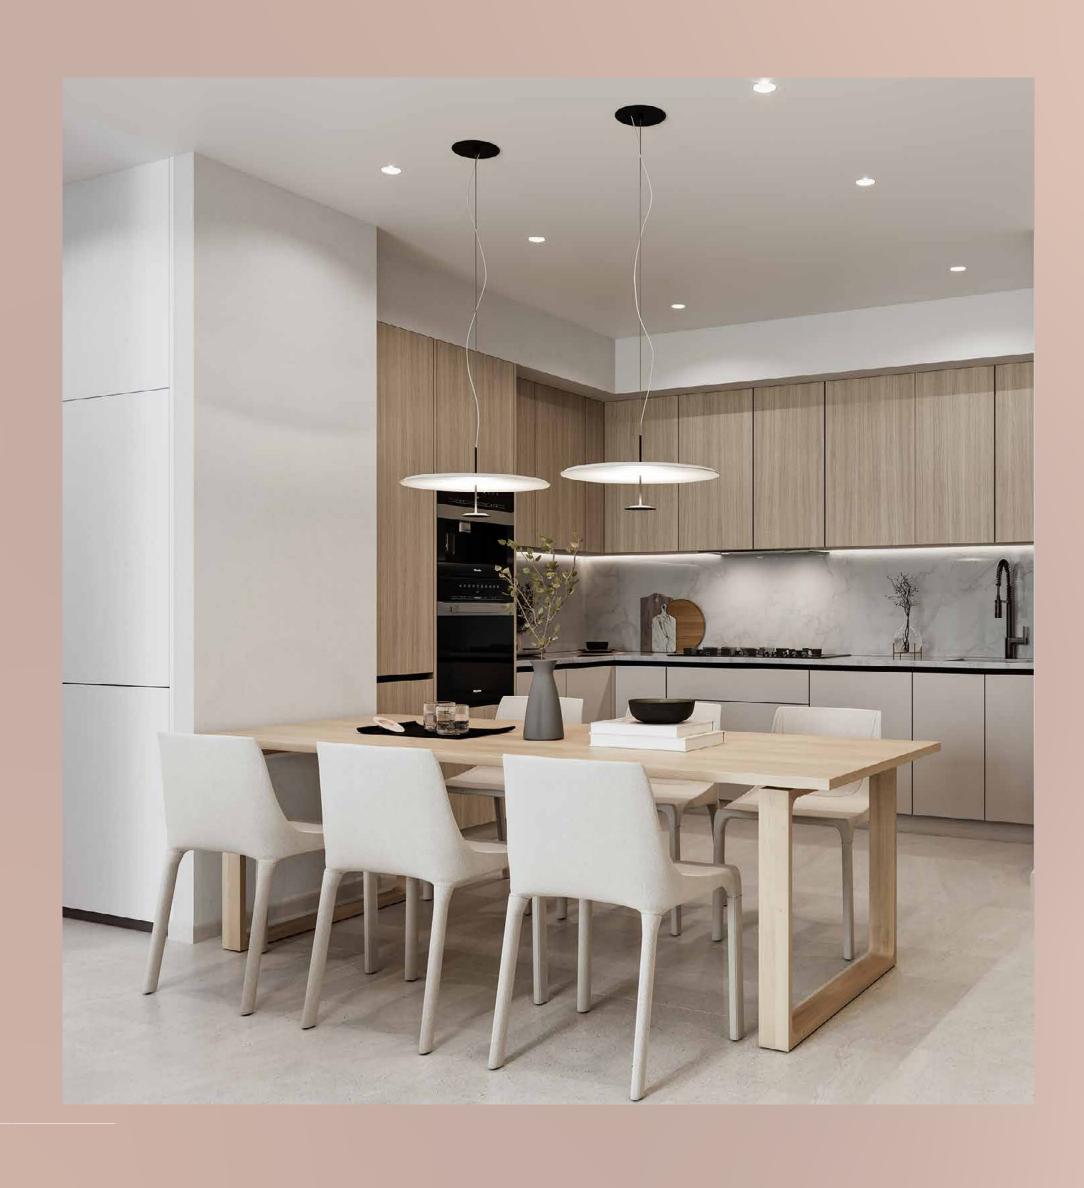

## LIFESTYLE FEATURES

- Modern architecture
- Spacious layouts
- Open plan Design
- VRV heating and cooling
- Master bedrooms with unsuited showers
- Zero Energy building/Class A Photovoltaics
- Quality bedroom cupboards
- Parking for tenants & visitors
- Dedicated storage room for each apartment