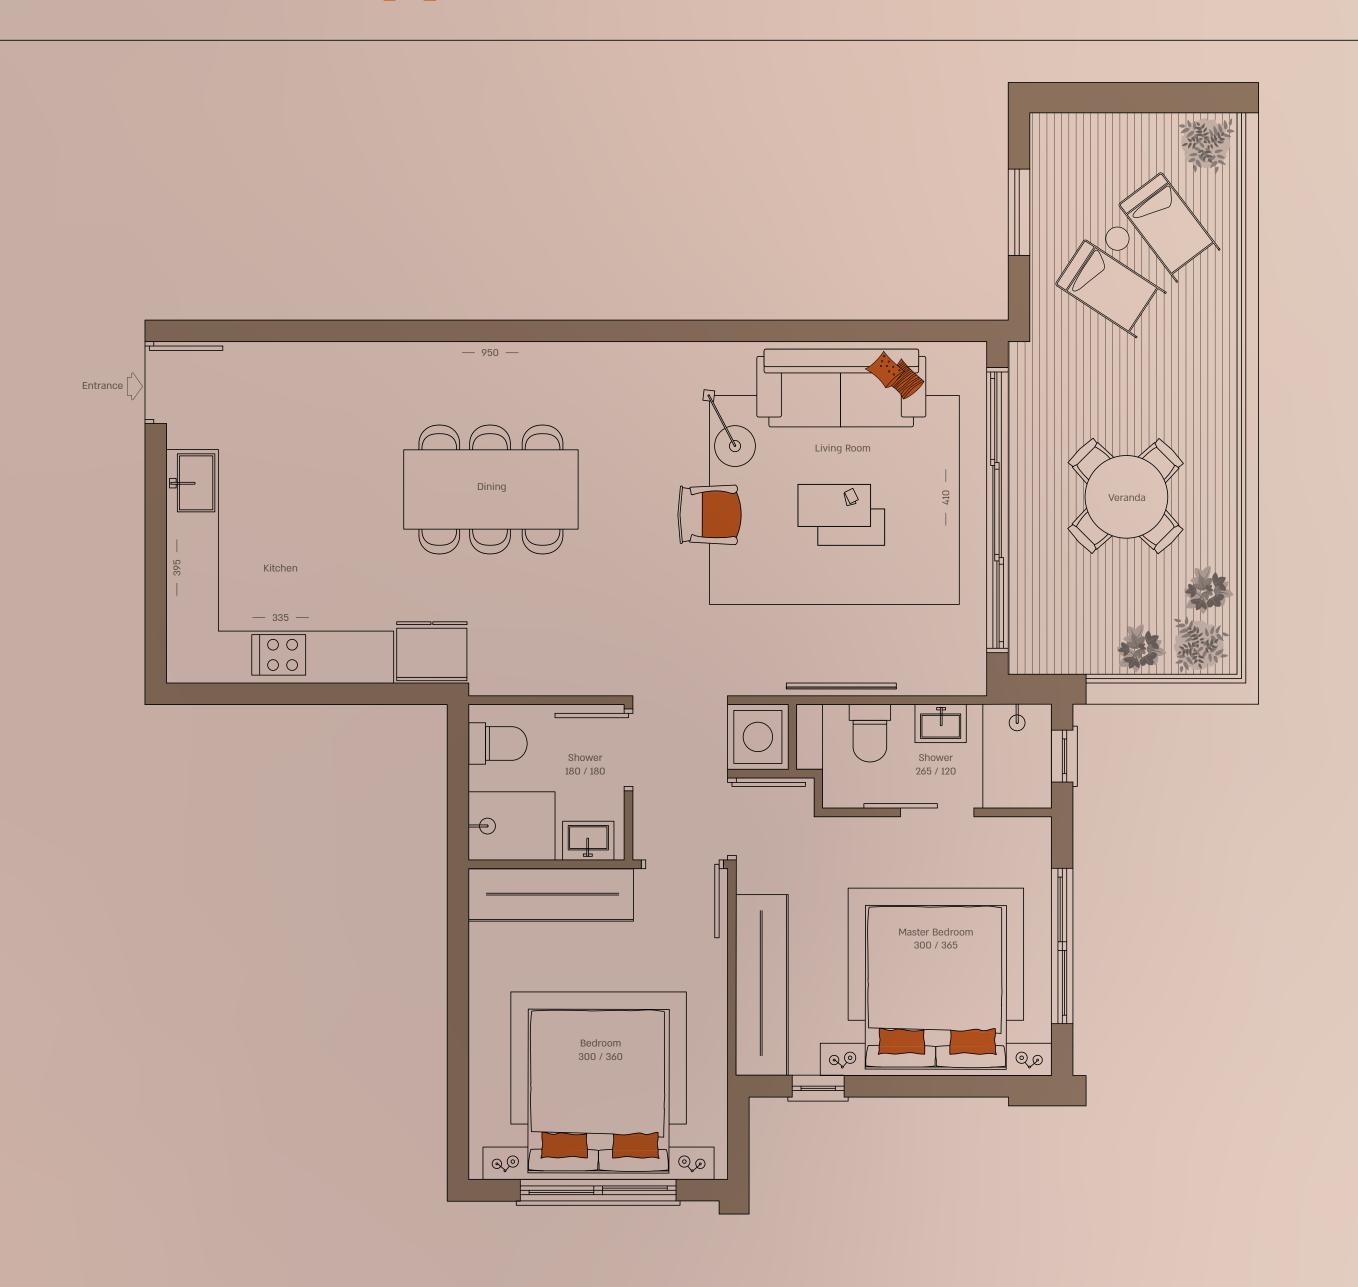

#### Apartment 201 / Floor 2 2 Bedroom

South-West

Covered internal area (sqm): 80

Veranda (sqm): 20

Floor Plan

Apartment 106 / 206
Floor I / 2
2 Bedroom

South-East

Covered internal area (sqm): 78.4