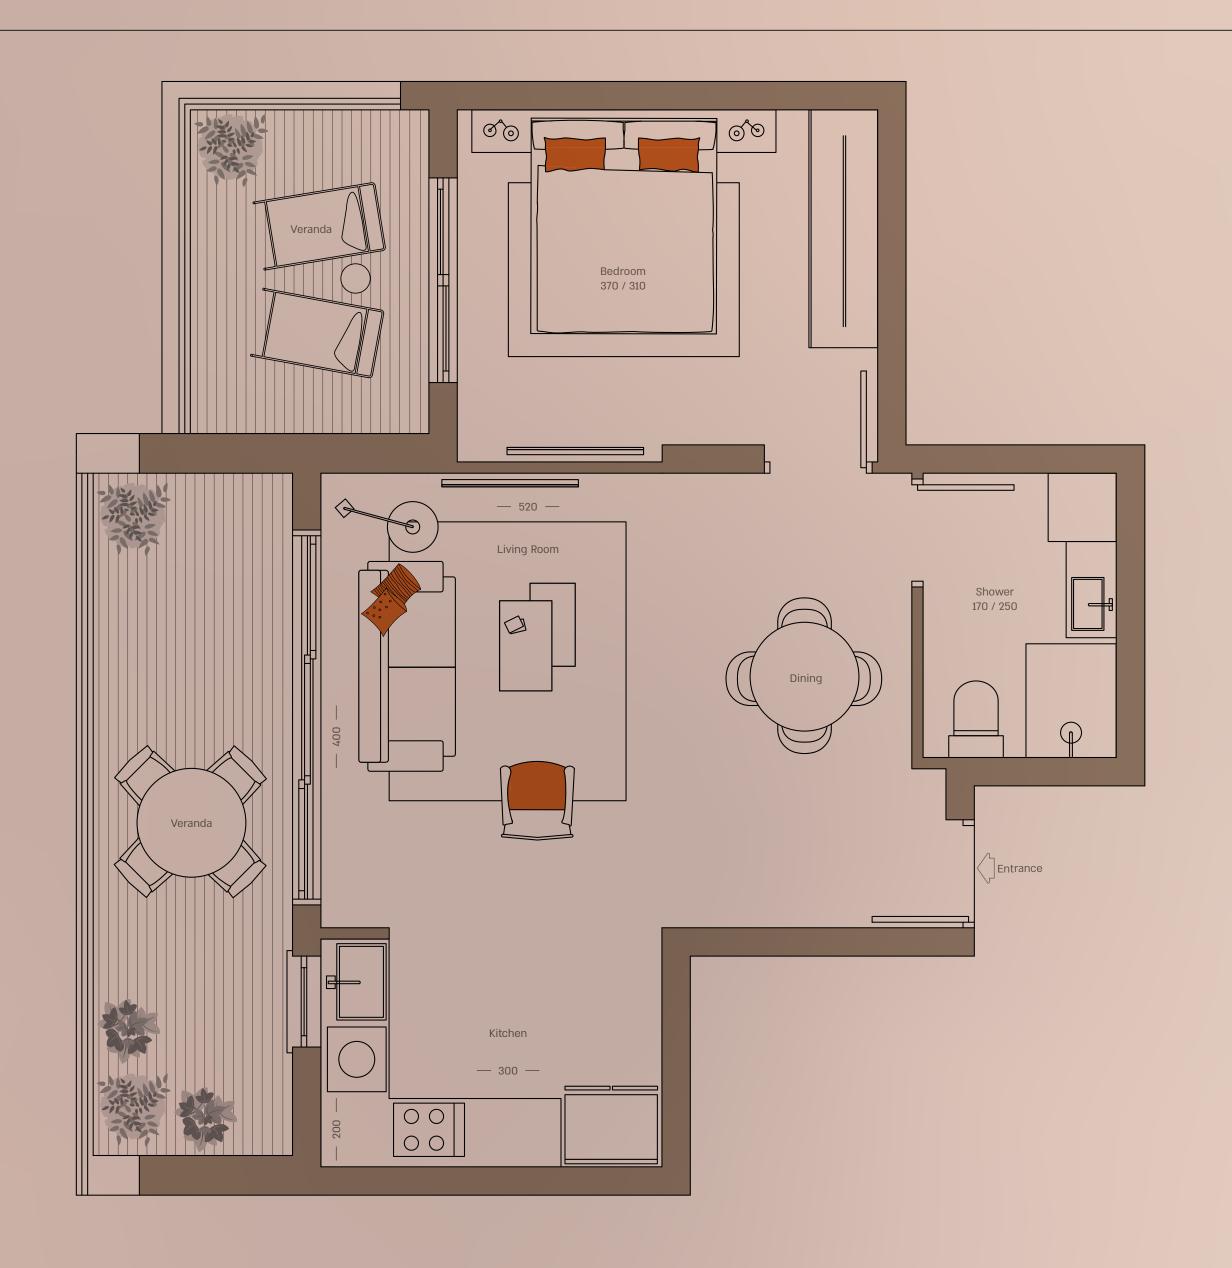

Apartment 104/204
Floor 1/2
I Bedroom

North

Covered internal area (sqm): 50

Verandas (sqm): 19

Floor Plan

Apartment 105 / 205
Floor I / 2
I Bedroom

North-East

Covered internal area (sqm): 51