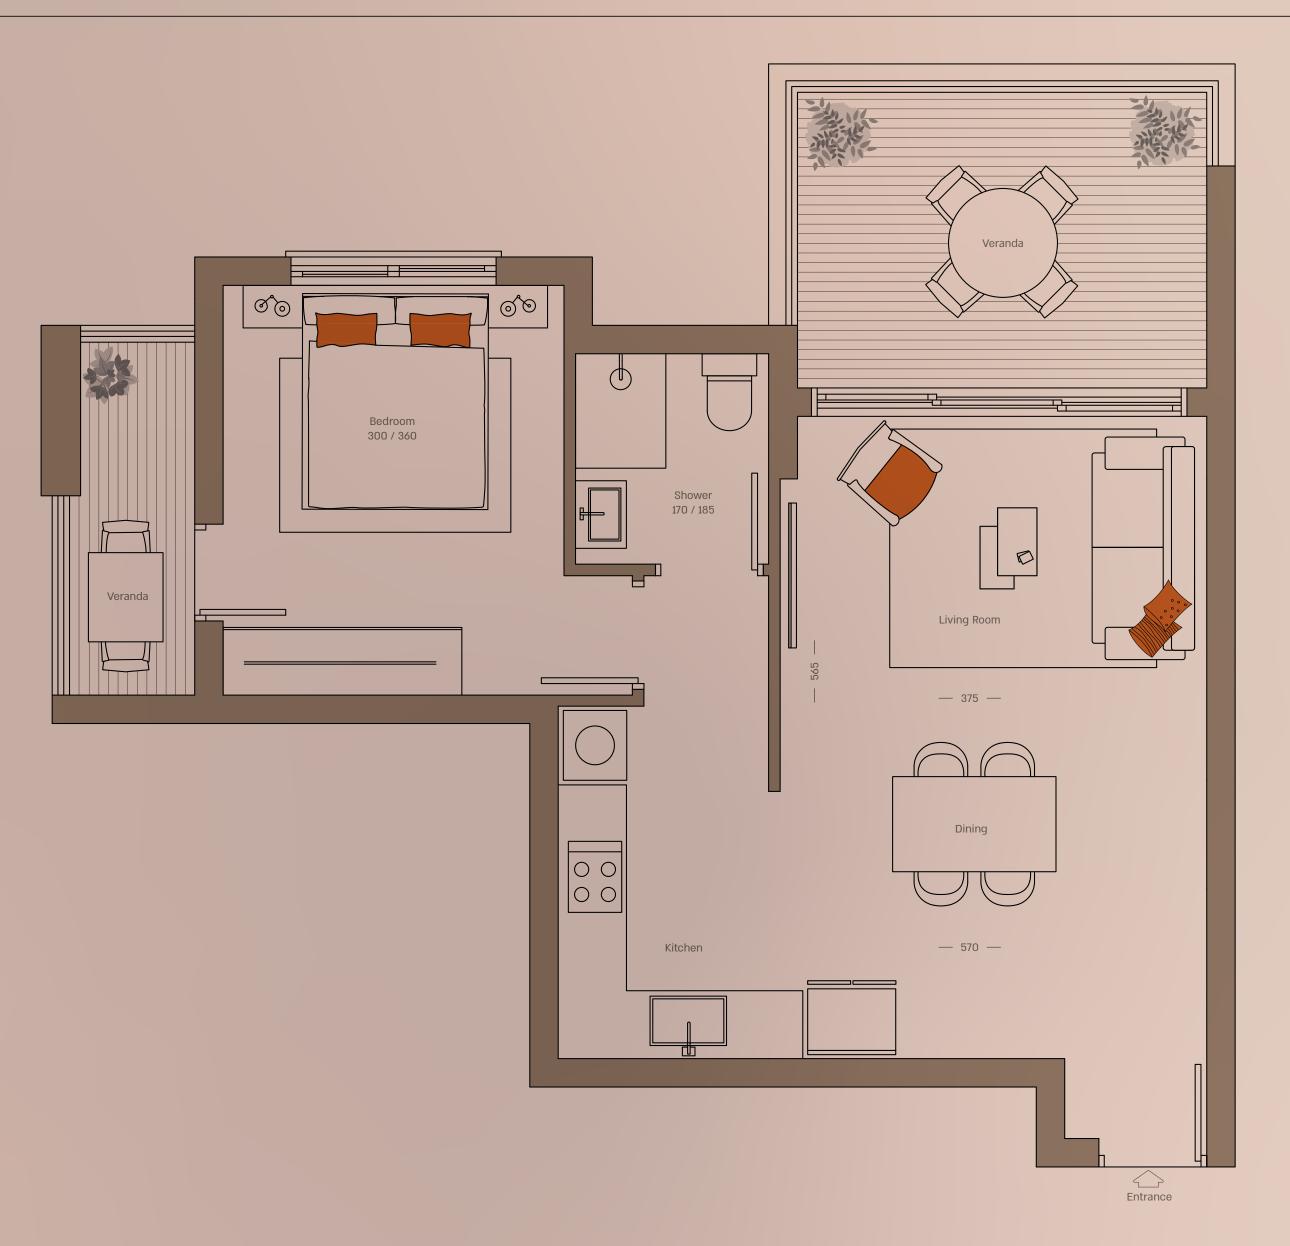

Apartment 104/204
Floor 1/2
I Bedroom

North

Covered internal area (sqm): 50

Verandas (sqm): 19

Floor Plan

Apartment 105 / 205
Floor I / 2
I Bedroom

North-East

Covered internal area (sqm): 51

Verandas (sqm): 15

Floor Plan