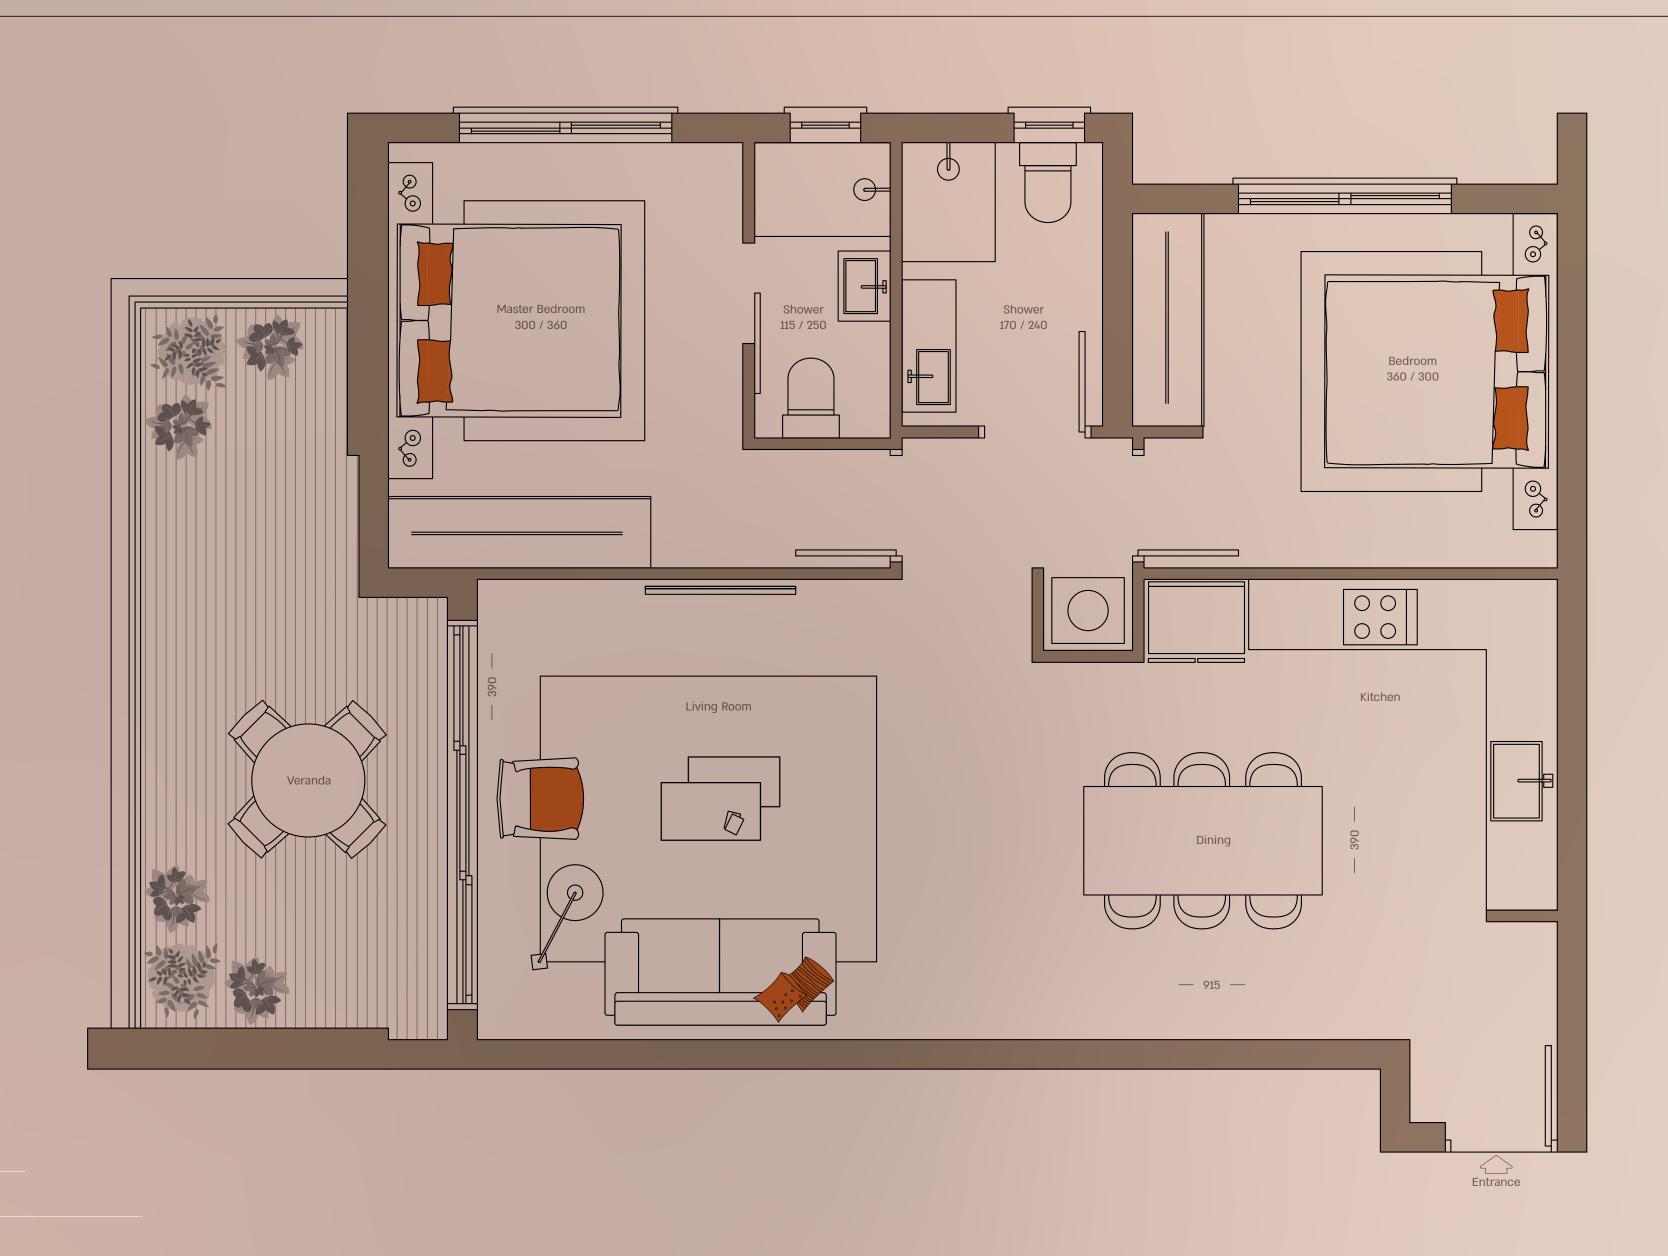

#### Duplex 301 / Floor 3+4 2 Bedroom

South-West

Covered internal area (sqm): 80

Veranda (sqm): 28

UnCovered (sqm): 14

Roof Top (sqm): 36

The contents of this plan, such as furniture, accessories, and dimensions, are solely for illustrative purposes and do not impose any obligations on the selling company. This plan is not considered an exhibit, invitation, of offer, and it does not become a part of the terms of engagement or agreement between the parties. This plan is before the building permit and there may be changes.