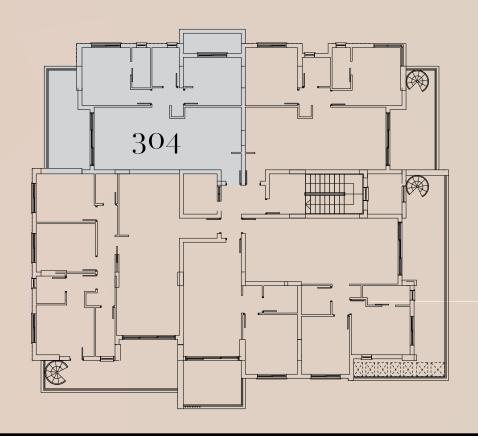

#### Apartment 304 / Floor 3 2 Bedroom

North-East

Covered internal area (sqm): 78

Verandas (sqm): 16

Floor Plan