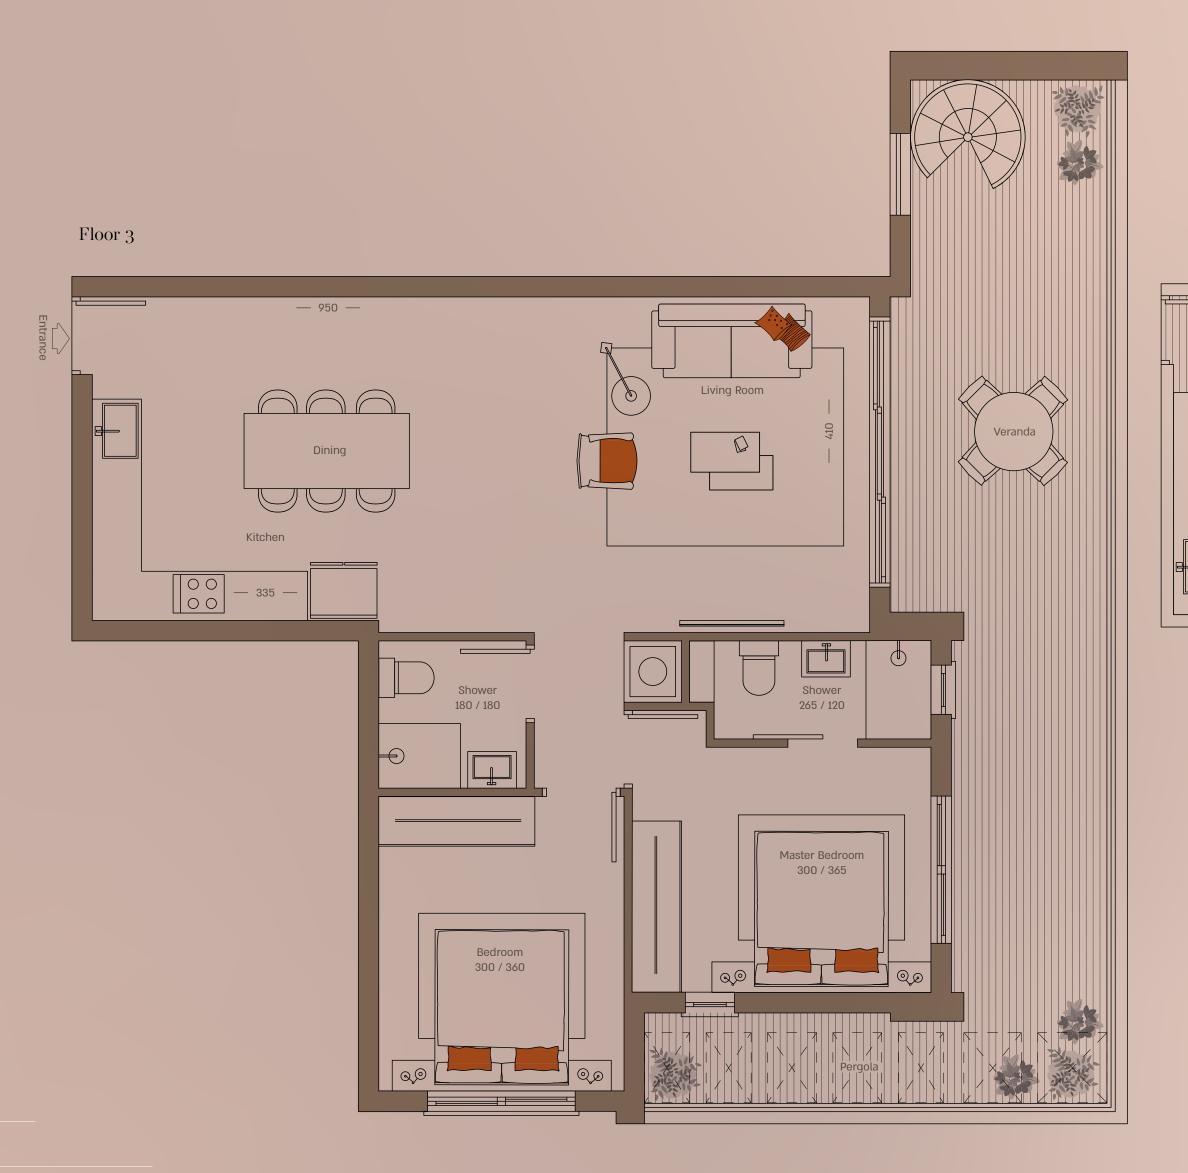

### Duplex 305 / Floor 3+4 2 Bedroom

Sout-East

Covered internal area (sqm): 78

Verandas (sqm): 16

UnCovered (sqm): I

Roof Top (sqm): 34

Floor 4

The contents of this plan, such as furniture, accessories, and dimensions, are solely for illustrative purposes and do not impose any obligations on the selling company. This plan is not considered an exhibit, invitation, of offer, and it does not become a part of the terms of engagement or agreement between the parties. This plan is before the building permit and there may be changes.

Living Room

Floor 3

Bedroom

325 / 360

00

Entrance

Dining