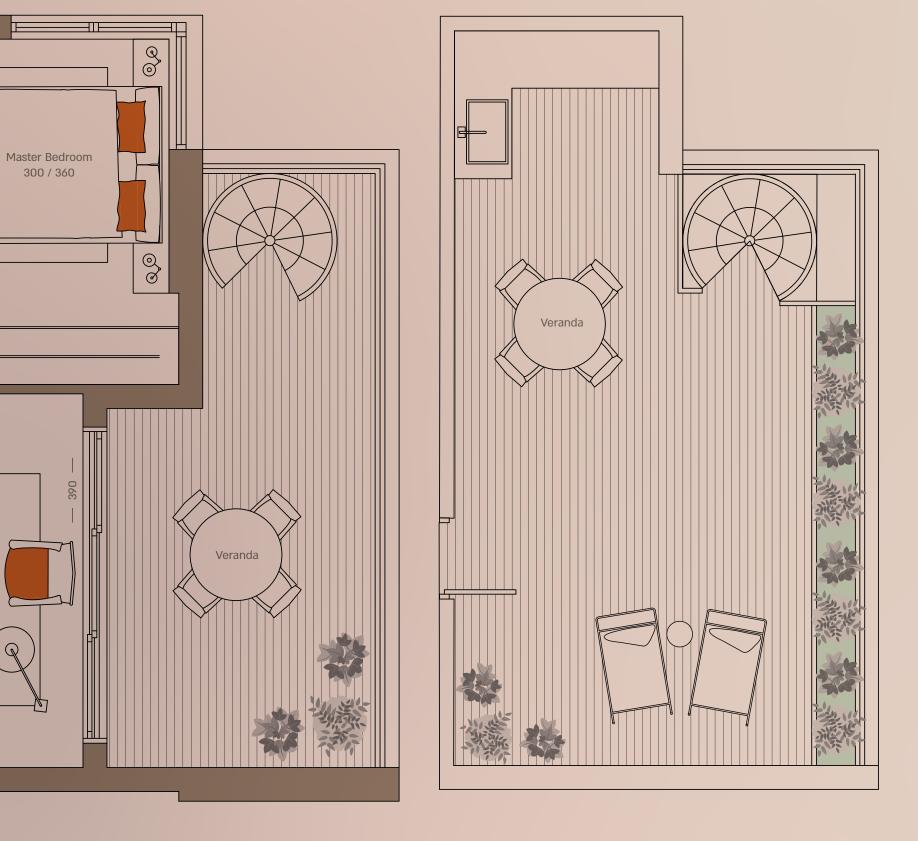

### Duplex 305 / Floor 3+4 2 Bedroom

Sout-East

Covered internal area (sqm): 78

Verandas (sqm): 16

UnCovered (sqm): I

Roof Top (sqm): 34

Floor 4

The contents of this plan, such as furniture, accessories, and dimensions, are solely for illustrative purposes and do not impose any obligations on the selling company. This plan is not considered an exhibit, invitation, of offer, and it does not become a part of the terms of engagement or agreement between the parties. This plan is before the building permit and there may be changes.

Living Room

Floor 3

Bedroom

325 / 360

00

Entrance

Dining