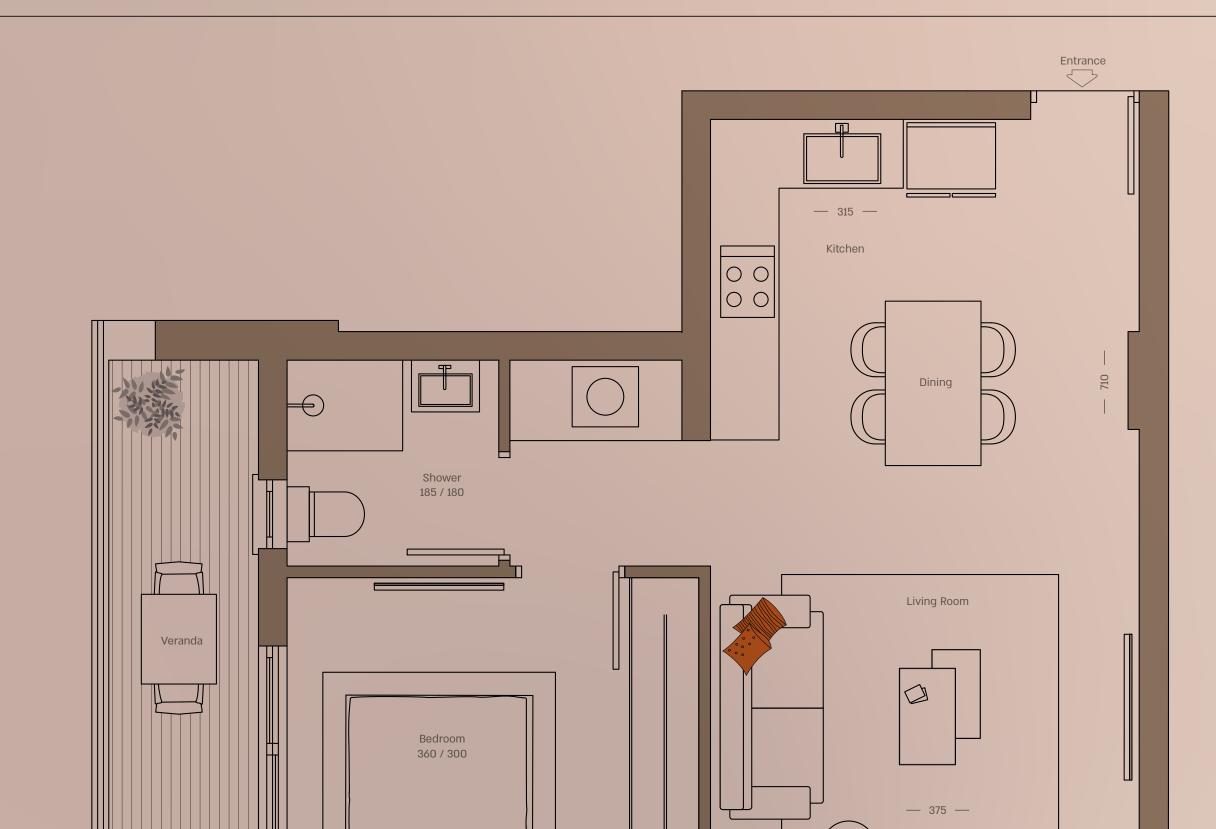

Covered internal area (sqm): 50

Veranda (sqm) : 12

Floor Plan

Apartment 103 / 203
Floor I / 2
I Bedroom

North-West

Covered internal area (sqm): 50

Verandas (sqm): 16

Floor Plan