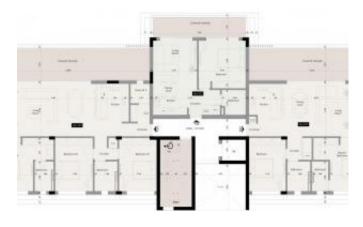

### PARKSIDE RESIDENCE II

Property ID: 9210P

Status: Sale

Property type: Residential

**Project** 

Address: **Limassol**Total number of floors: **3**Total area: **1412 m²** 

Land: **1068 m²** Parking: **13** 

## Description

A contemporary residential project, conveniently located in Linopetra tourist area of Limassol, a walking distance to amenities and just 700 meters from the beach.

The complex is built on a plot of 1068 m² adjacent to the park and consists of a modern 3-storey building with only 8 spacious one-, two-, three- and four- bedroom apartments and penthouses with private pools and saunas on the roof terraces. The common areas of the complex include a gym, an electric vehicle charging point and green areas. Each apartment has a storage room and a parking space, while the penthouses have 2 parking spaces each. The apartments offer stunning views to the sea, park and city.

| Apartm | Floor | Bedroo | Bathroo | Internal    | Covere  | Green          | Roof     | Total          | Storage | Parking | Price   |
|--------|-------|--------|---------|-------------|---------|----------------|----------|----------------|---------|---------|---------|
| ent    |       | ms     | ms      | cov.        | d veran | area,          | terrace, | area,          | , m²    | spaces  |         |
|        |       |        |         | area,<br>m² | das, m² | m <sup>2</sup> | m²       | m <sup>2</sup> |         |         |         |
| 101    | 1     | 2      | 2       | 93.89       | 29.48   | 8.14           |          | 123.37         | 3.83    | 1       | SOLD    |
| 102    | 1     | 1      | 1       | 55.86       | 13.87   |                |          | 69.73          | 3.66    | 1       | SOLD    |
| 103    | 1     | 3      | 3       | 127.11      | 38.21   | 8.14           |          | 165.32         | 4.79    | 1       | SOLD    |
| 201    | 2     | 2      | 2       | 93.89       | 29.48   | 8.14           |          | 123.37         | 4.03    | 1       | SOLD    |
| 202    | 2     | 1      | 1       | 55.86       | 13.86   |                |          | 69.72          | 3.66    | 1       | SOLD    |
| 203    | 2     | 3      | 3       | 127.11      | 38.71   | 12.82          |          | 165.82         | 4.76    | 1       | SOLD    |
| 301    | 3     | 3      | 3       | 124.78      | 31.74   |                | 157.51   | 314.03         | 4.79    | 2       | Upon    |
|        |       |        |         |             |         |                |          |                |         |         | request |
| 302    | 3     | 4      | 4       | 158.34      | 40.47   | 12.82          | 182.23   | 381.04         | 7.80    | 2       | Upon    |
|        |       |        |         |             |         |                |          |                |         |         | request |