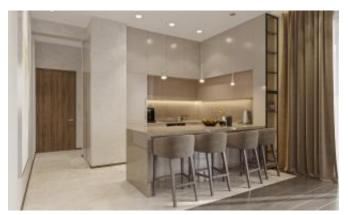

## Description

A contemporary residential project, conveniently located in Linopetra tourist area of Limassol, a walking distance to amenities and just 700 meters from the beach.

The complex is built on a plot of 1068 m² adjacent to the park and consists of a modern 3-storey building with only 8 spacious one-, two-, three- and four- bedroom apartments and penthouses with private pools and saunas on the roof terraces. The common areas of the complex include a gym, an electric vehicle charging point and green areas. Each apartment has a storage room and a parking space, while the penthouses have 2 parking spaces each. The apartments offer stunning views to the sea, park and city.