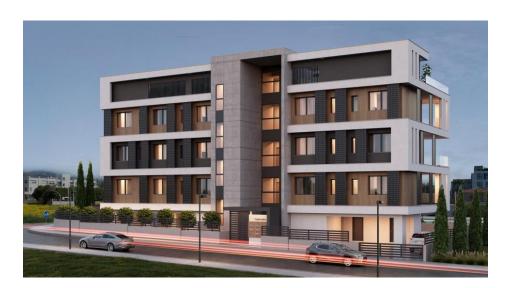

### PARKSIDE RESIDENCE II

Property ID: 9210P

Status: Sale

Property type: Residential

**Project** 

Address: **Limassol**Total number of floors: **3**Total area: **1412 m²** 

Land: **1068 m²** Parking: **13** 

## Description

A contemporary residential project, conveniently located in Linopetra tourist area of Limassol, a walking distance to amenities and just 700 meters from the beach.

The complex is built on a plot of 1068 m² adjacent to the park and consists of a modern 3-storey building with only 8 spacious one-, two-, three- and four- bedroom apartments and penthouses with private pools and saunas on the roof terraces. The common areas of the complex include a gym, an electric vehicle charging point and green areas. Each apartment has a storage room and a parking space, while the penthouses have 2 parking spaces each. The apartments offer stunning views to the sea, park and city.

#### Major advantages:

- walking distance to the beach (10 min) and city's infrastructure;
- gated controlled entrance to the complex;
- gym (87 m<sup>2</sup>);
- electric vehicle charging point;
- · covered parking and store rooms;
- penthouses with private pools and saunas on the roof terrace;
- high ceilings (over 3.15 meters);
- · photovoltaic electricity producing system;
- energy efficiency Grade A.