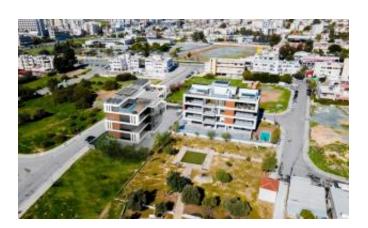

## Description

A contemporary residential project, conveniently located in Linopetra tourist area of Limassol, a walking distance to amenities and just 700 meters from the beach.

The complex is built on a plot of 1068 m² adjacent to the park and consists of a modern 3-storey building with only 8 spacious one-, two-, three- and four- bedroom apartments and penthouses with private pools and saunas on the roof terraces. The common areas of the complex include a gym, an electric vehicle charging point and green areas. Each apartment has a storage room and a parking space, while the penthouses have 2 parking spaces each. The apartments offer stunning views to the sea, park and city.

The development offers an impressive lifestyle for those appreciating the comfort of a contemporary gated complex and guarantees to be a successful investment generating substantial rental yields.