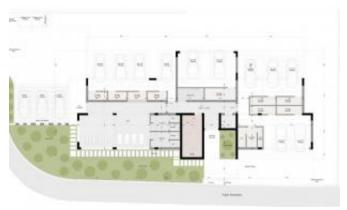

### PARKSIDE RESIDENCE II

Property ID: 9210P

Status: Sale

Property type: Residential

**Project** 

Address: **Limassol**Total number of floors: **3**Total area: **1412 m²** 

Land: **1068 m²** Parking: **13** 

## Description

A contemporary residential project, conveniently located in Linopetra tourist area of Limassol, a walking distance to amenities and just 700 meters from the beach.

The complex is built on a plot of 1068 m² adjacent to the park and consists of a modern 3-storey building with only 8 spacious one-, two-, three- and four- bedroom apartments and penthouses with private pools and saunas on the roof terraces. The common areas of the complex include a gym, an electric vehicle charging point and green areas. Each apartment has a storage room and a parking space, while the penthouses have 2 parking spaces each. The apartments offer stunning views to the sea, park and city.

| Apartm | Floor | Bedroo | Bathroo | Internal    | Covere  | Green          | Roof     | Total          | Storage | Parking | Price   |
|--------|-------|--------|---------|-------------|---------|----------------|----------|----------------|---------|---------|---------|
| ent    |       | ms     | ms      | cov.        | d veran | area,          | terrace, | area,          | , m²    | spaces  |         |
|        |       |        |         | area,<br>m² | das, m² | m <sup>2</sup> | m²       | m <sup>2</sup> |         |         |         |
| 101    | 1     | 2      | 2       | 93.89       | 29.48   | 8.14           |          | 123.37         | 3.83    | 1       | SOLD    |
| 102    | 1     | 1      | 1       | 55.86       | 13.87   |                |          | 69.73          | 3.66    | 1       | SOLD    |
| 103    | 1     | 3      | 3       | 127.11      | 38.21   | 8.14           |          | 165.32         | 4.79    | 1       | SOLD    |
| 201    | 2     | 2      | 2       | 93.89       | 29.48   | 8.14           |          | 123.37         | 4.03    | 1       | SOLD    |
| 202    | 2     | 1      | 1       | 55.86       | 13.86   |                |          | 69.72          | 3.66    | 1       | SOLD    |
| 203    | 2     | 3      | 3       | 127.11      | 38.71   | 12.82          |          | 165.82         | 4.76    | 1       | SOLD    |
| 301    | 3     | 3      | 3       | 124.78      | 31.74   |                | 157.51   | 314.03         | 4.79    | 2       | Upon    |
|        |       |        |         |             |         |                |          |                |         |         | request |
| 302    | 3     | 4      | 4       | 158.34      | 40.47   | 12.82          | 182.23   | 381.04         | 7.80    | 2       | Upon    |
|        |       |        |         |             |         |                |          |                |         |         | request |