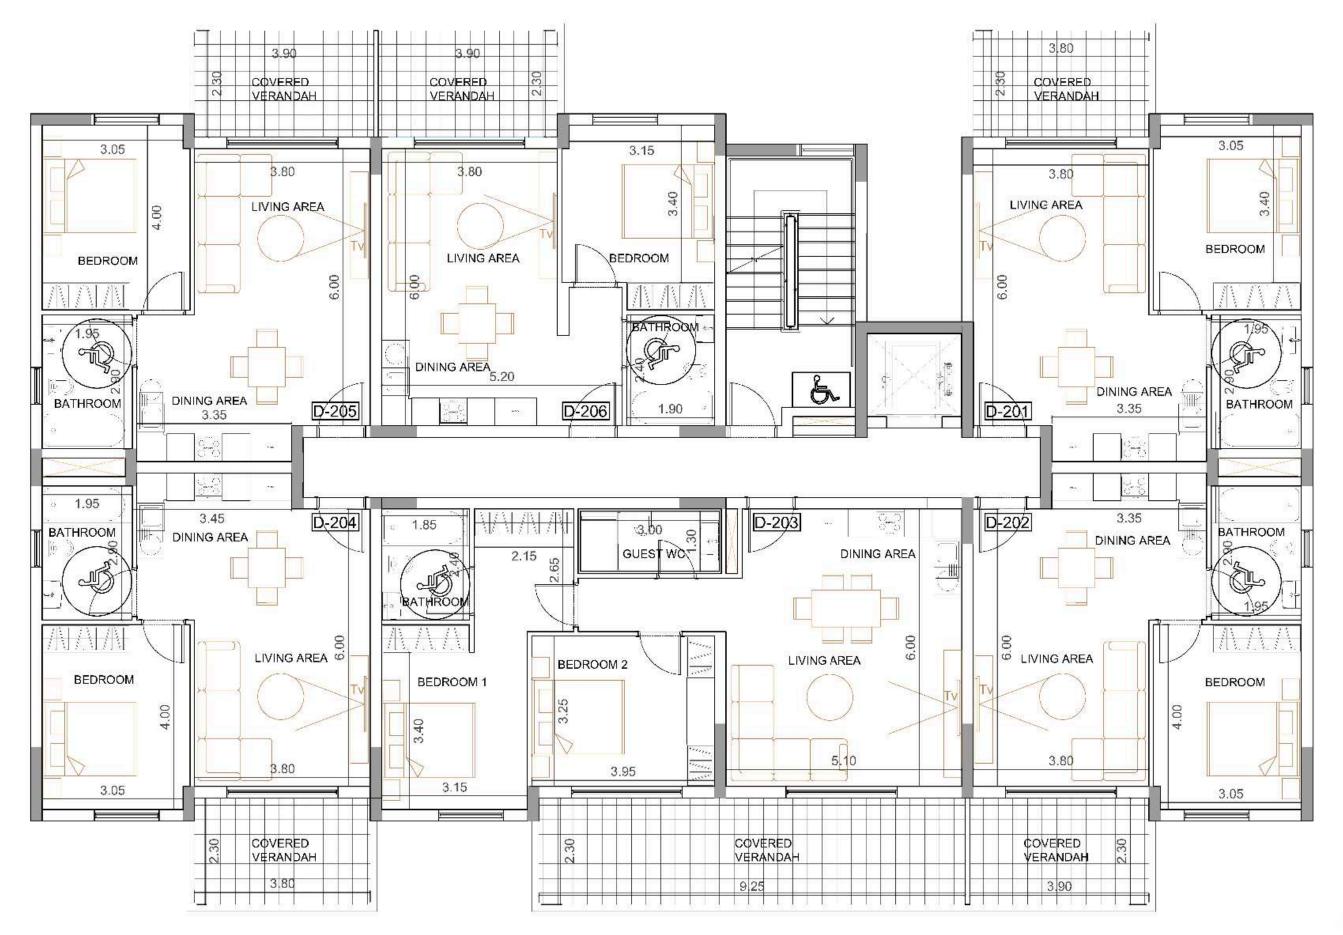

#### Block D

| FLOOR | UNIT<br>Nº | PROPERTY<br>TYPE | BED<br>ROOMS | BATH<br>ROOMS | % OF COMMON<br>AREA PER FLOOR | PRIVATE<br>INTERIOR | COVERED<br>VERANDA | SELLABLE<br>AREA | COMMON<br>AREA PER<br>UNIT | TOTAL<br>AREA |
|-------|------------|------------------|--------------|---------------|-------------------------------|---------------------|--------------------|------------------|----------------------------|---------------|
| 1st   | D101       | <b>Apartment</b> | 1            | 1             | 8%                            | 54.00               | 10.00              | 64.00            | 13.63                      | 77.63         |
| 1st   | D102       | Apartment        | 1            | 1             | 8%                            | 53.50               | 9.90               | 63.40            | 13.50                      | 76.90         |
| 1st   | D103       | Studio           | Studio       | 1             | 6%                            | 33.70               | 12.90              | 46.60            | 9.92                       | 56.52         |
| 1st   | D104       | Apartment        | 1            | 1             | 7%                            | 49.30               | 10.10              | 59.40            | 12.65                      | 72.05         |
| 1st   | D105       | Apartment        | 1            | 1             | 8%                            | 53.50               | 9.80               | 63.30            | 13.48                      | 76.78         |
| 1st   | D106       | Apartment        | 1            | 1             | 8%                            | 53.60               | 9.90               | 63.50            | 13.52                      | 77.02         |
| 1st   | D107       | <b>Apartment</b> | 1            | 1             | 7%                            | 49.40               | 9.90               | 59.30            | 12.62                      | 71.92         |
| 2nd   | D201       | Apartment        | 1            | 1             | 8%                            | 54.00               | 10.00              | 64.00            | 13.63                      | 77.63         |
| 2nd   | D202       | Apartment        | 1            | 1             | 8%                            | 53.50               | 9.90               | 63.40            | 13.50                      | 76.90         |
| 2nd   | D203       | Apartment        | 2            | 2             | 13%                           | 82.90               | 23.00              | 105.90           | 22.55                      | 128.45        |
| 2nd   | D204       | Apartment        | 1            | 1             | 8%                            | 53.50               | 9.80               | 63.30            | 13.48                      | 76.78         |
| 2nd   | D205       | Apartment        | 1            | 1             | 8%                            | 53.60               | 9.90               | 63.50            | 13.52                      | 77.02         |
| 2nd   | D206       | Apartment        | 1            | 1             | 7%                            | 49.40               | 9.90               | 59.30            | 12.62                      | 71.92         |

 $\hbox{NOTE: the areas stated above may slightly differ upon issuance of relevant authority permits}\\$ 