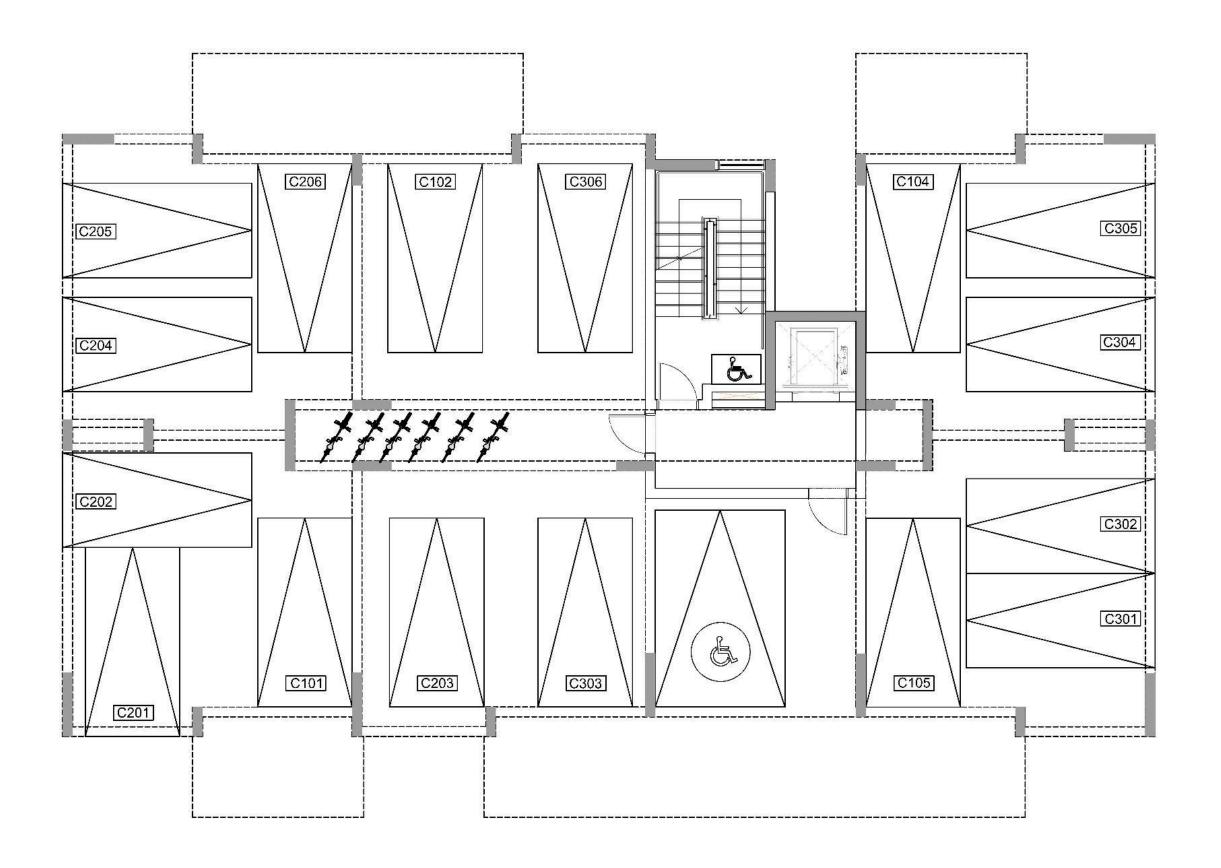

|
| 3rd   | F305       | Apartment        | 1            | 1             | 5%                            | 53.60               | 9.90               | 63.50            | 11.54                      | 75.04         |
| 3rd   | F306       | Apartment        | 1            | 1             | 5%                            | 49.40               | 9.90               | 59.30            | 10.77                      | 70.07         |

NOTE: the areas stated above may slightly differ upon issuance of relevant authority permits



# **:**masterplan





#### Block A Ground floor





#### Block A 1st floor





#### Block A 2nd floor





#### Block A 3rd floor





#### Block B Ground floor





#### Block B 1st floor



#### Block B 2nd floor



#### Block B 3rd floor





Block C Ground floor





#### Block C 1st floor





#### Block C 2nd floor





Block C 3rd floor





Block D Ground floor





Block D 1st floor





Block D 2nd plan





Block E Ground floor





Block E 1st floor



Block E 2nd floor



Block F Ground floor



#### Block F 1st floor





#### Block F 2nd floor





#### Block F 3rd floor





## :internal infrastructure

Signature internal infrastructure amenities designed to promote your well-being and happy loving



- For your body. Enjoy a modern, fully-equipped in-house gym, with no travelling costs, time or extra effort.
- For your mind. Complete a full relaxing ritual with a recharging sauna session, leaving all the negative thought behind.







## \*signature finishes

### bbf:comfort

Every property is delivered with signature top standard fin