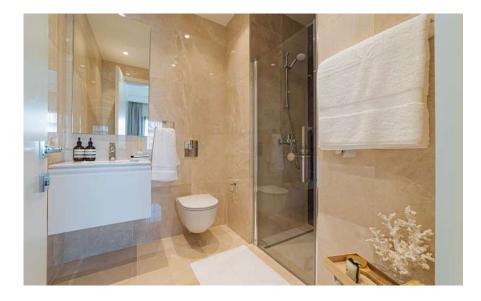

### bbf:comfort

Every property is delivered with signature top standard finishes:

- Fully completed finishes
- Laminated parquet in living areas and bedrooms
- Ceramic tiles in the toilets and bathrooms
- Secure and fireproof entrance doors
- Provisions for underfloor water heating
- Provisions for A/C
- High standard sanitary ware from European brands
- Thermal aluminum window frames with double glazing
- High standard kitchen cabinets and wardrobes