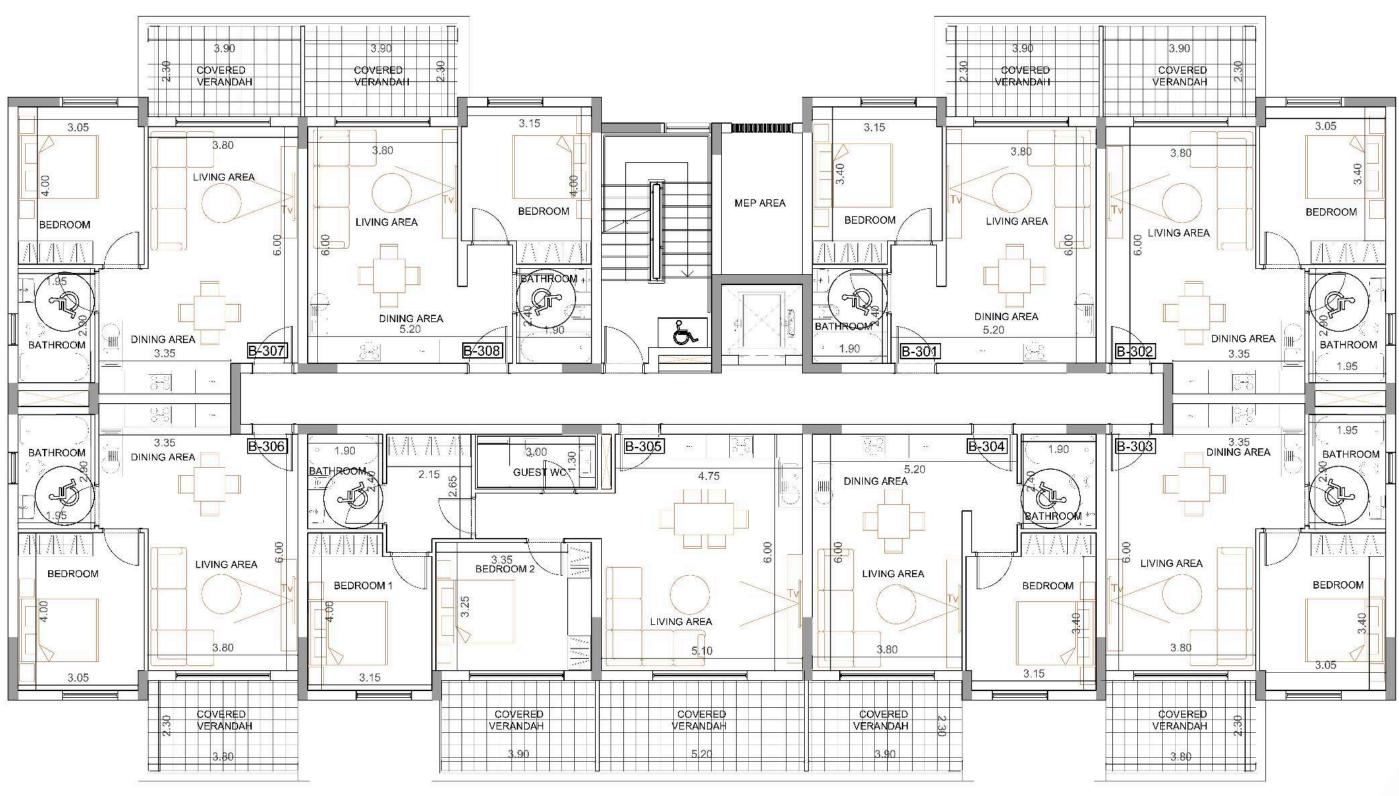

| 74.80         |
| 3rd   | F305       | Apartment        | 1            | 1             | 5%                            | 53.60               | 9.90               | 63.50            | 11.54                      | 75.04         |
| 3rd   | F306       | Apartment        | 1            | 1             | 5%                            | 49.40               | 9.90               | 59.30            | 10.77                      | 70.07         |

NOTE: the areas stated above may slightly differ upon issuance of relevant authority permits



# **:**masterplan





#### Block A Ground floor





#### Block A 1st floor





#### Block A 2nd floor





#### Block A 3rd floor





#### Block B Ground floor





#### Block B 1st floor



#### Block B 2nd floor



#### Block B 3rd floor





Block C Ground floor





#### Block C 1st floor





#### Block C 2nd floor





Block C 3rd floor





Block D Ground floor





Block D 1st floor





Block D 2nd plan





Block E Ground floor





Block E 1st floor



Block E 2nd floor



Block F Ground floor



#### Block F 1st floor





#### Block F 2nd floor





#### Block F 3rd floor





## :internal infrastructure

Signature internal infrastructure amenities designed to promote your well-being and happy loving



- For your body. Enjoy a modern, fully-equipped in-house gym, with no travelling costs, time or extra effort.
- For your mind. Complete a full relaxing ritual with a recharging sauna session, leaving all the negative thought behind.







## \*signature finishes

### bbf:comfort

Every property is delivered with