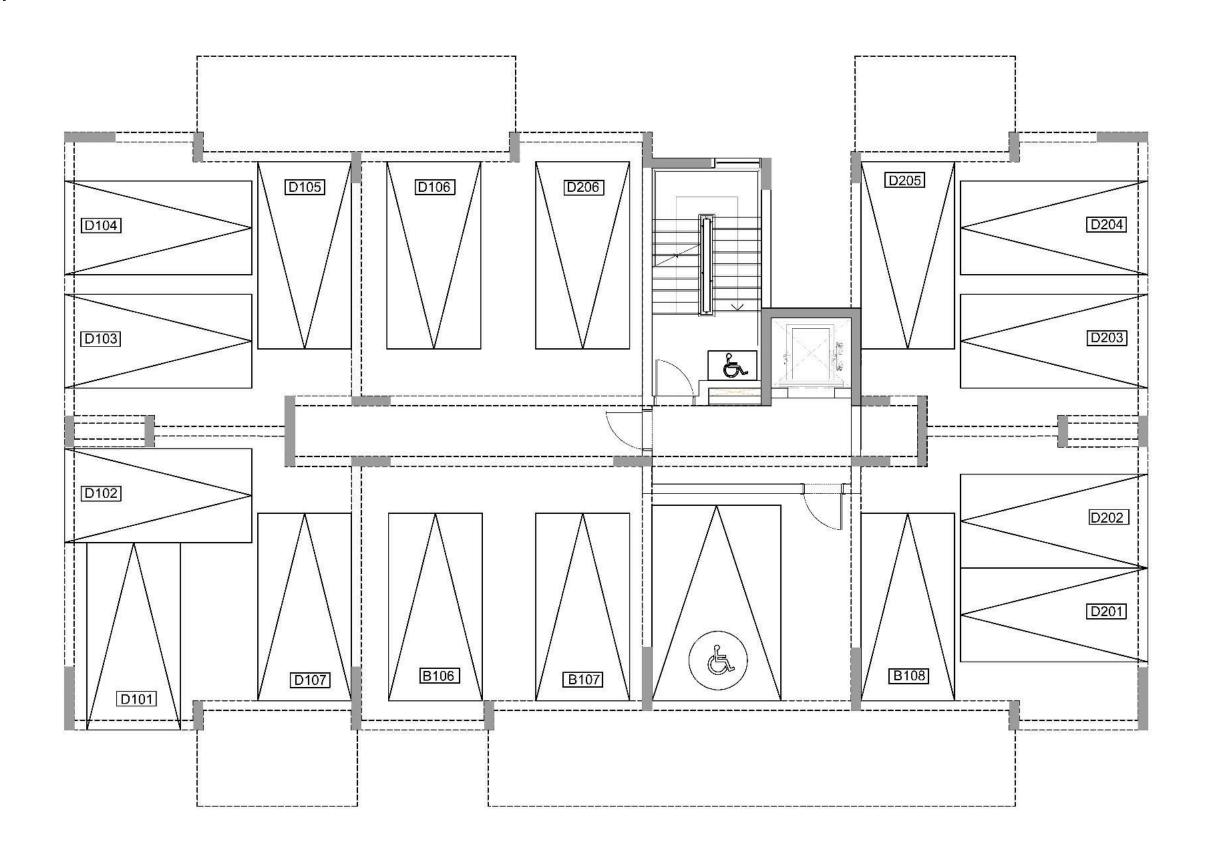

#### Block D

| FLOOR | UNIT<br>Nº | PROPERTY<br>TYPE | BED<br>ROOMS | BATH<br>ROOMS | % OF COMMON<br>AREA PER FLOOR | PRIVATE<br>INTERIOR | COVERED<br>VERANDA | SELLABLE<br>AREA | COMMON<br>AREA PER<br>UNIT | TOTAL<br>AREA |
|-------|------------|------------------|--------------|---------------|-------------------------------|---------------------|--------------------|------------------|----------------------------|---------------|
| 1st   | D101       | <b>Apartment</b> | 1            | 1             | 8%                            | 54.00               | 10.00              | 64.00            | 13.63                      | 77.63         |
| 1st   | D102       | Apartment        | 1            | 1             | 8%                            | 53.50               | 9.90               | 63.40            | 13.50                      | 76.90         |
| 1st   | D103       | Studio           | Studio       | 1             | 6%                            | 33.70               | 12.90              | 46.60            | 9.92                       | 56.52         |
| 1st   | D104       | Apartment        | 1            | 1             | 7%                            | 49.30               | 10.10              | 59.40            | 12.65                      | 72.05         |
| 1st   | D105       | Apartment        | 1            | 1             | 8%                            | 53.50               | 9.80               | 63.30            | 13.48                      | 76.78         |
| 1st   | D106       | Apartment        | 1            | 1             | 8%                            | 53.60               | 9.90               | 63.50            | 13.52                      | 77.02         |
| 1st   | D107       | <b>Apartment</b> | 1            | 1             | 7%                            | 49.40               | 9.90               | 59.30            | 12.62                      | 71.92         |
| 2nd   | D201       | Apartment        | 1            | 1             | 8%                            | 54.00               | 10.00              | 64.00            | 13.63                      | 77.63         |
| 2nd   | D202       | Apartment        | 1            | 1             | 8%                            | 53.50               | 9.90               | 63.40            | 13.50                      | 76.90         |
| 2nd   | D203       | Apartment        | 2            | 2             | 13%                           | 82.90               | 23.00              | 105.90           | 22.55                      | 128.45        |
| 2nd   | D204       | Apartment        | 1            | 1             | 8%                            | 53.50               | 9.80               | 63.30            | 13.48                      | 76.78         |
| 2nd   | D205       | Apartment        | 1            | 1             | 8%                            | 53.60               | 9.90               | 63.50            | 13.52                      | 77.02         |
| 2nd   | D206       | Apartment        | 1            | 1             | 7%                            | 49.40               | 9.90               | 59.30            | 12.62                      | 71.92         |

 $\hbox{NOTE: the areas stated above may slightly differ upon issuance of relevant authority permits}\\$ 