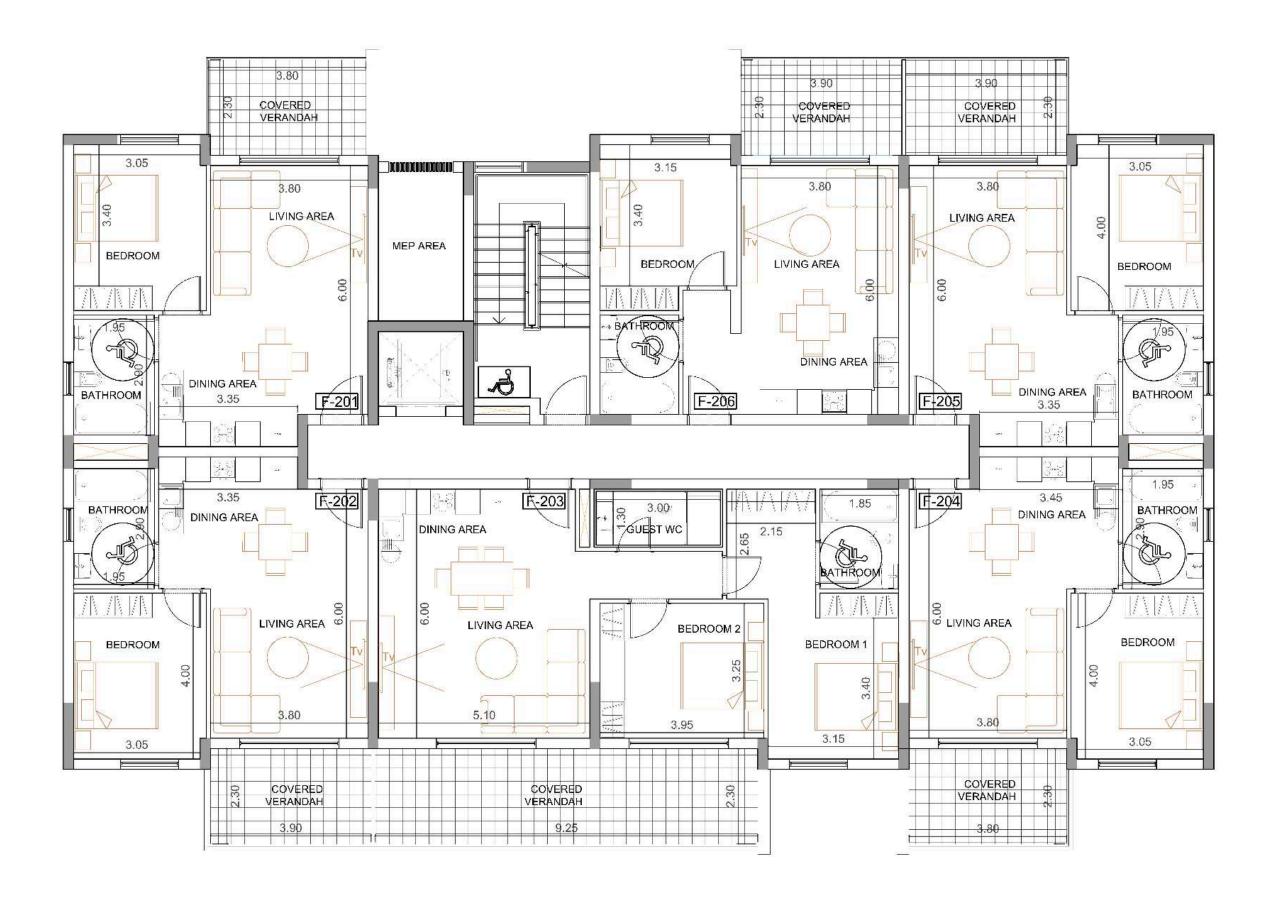

#### Block A Ground floor

#### Block A 1st floor

#### Block A 2nd floor

#### Block A 3rd floor