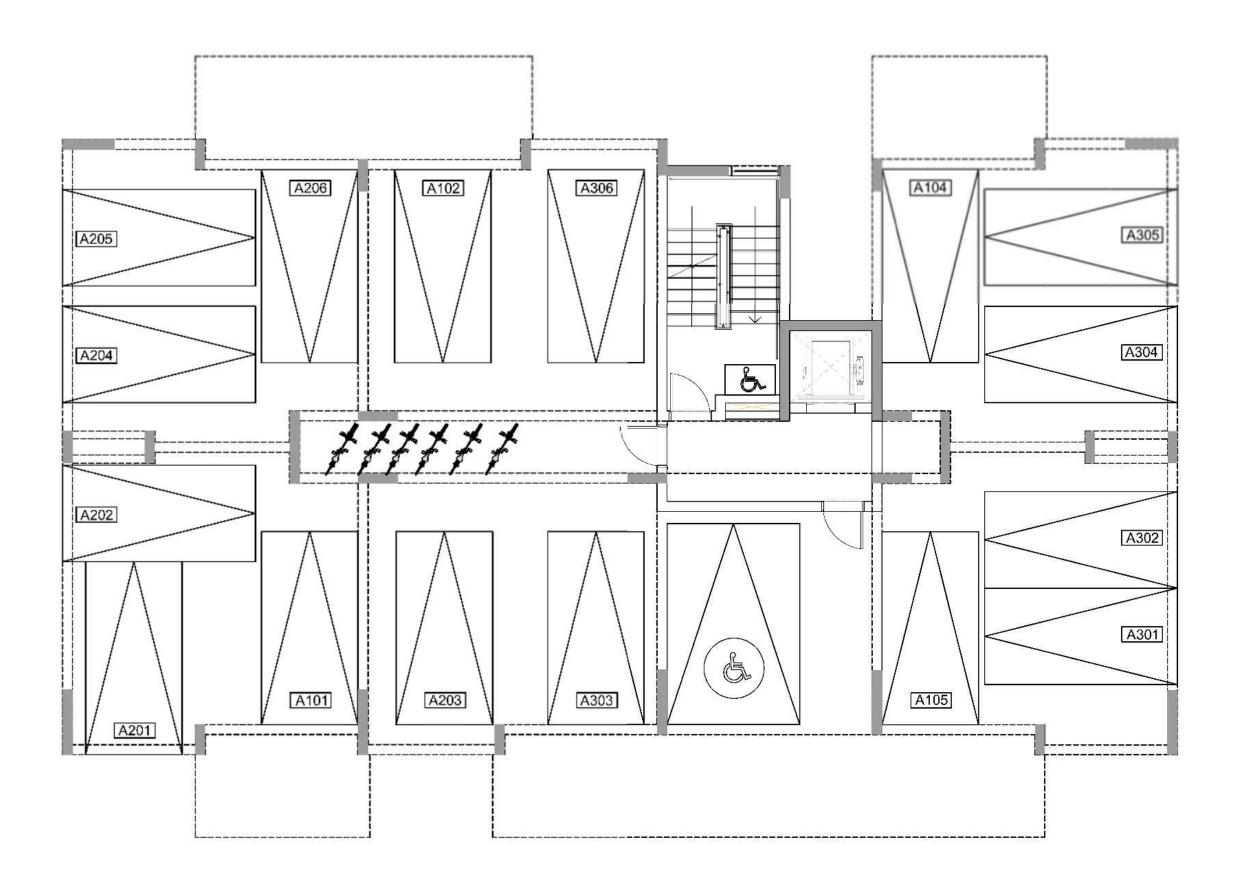

#### Block A Ground floor

#### Block A 1st floor

#### Block A 2nd floor

#### Block A 3rd floor