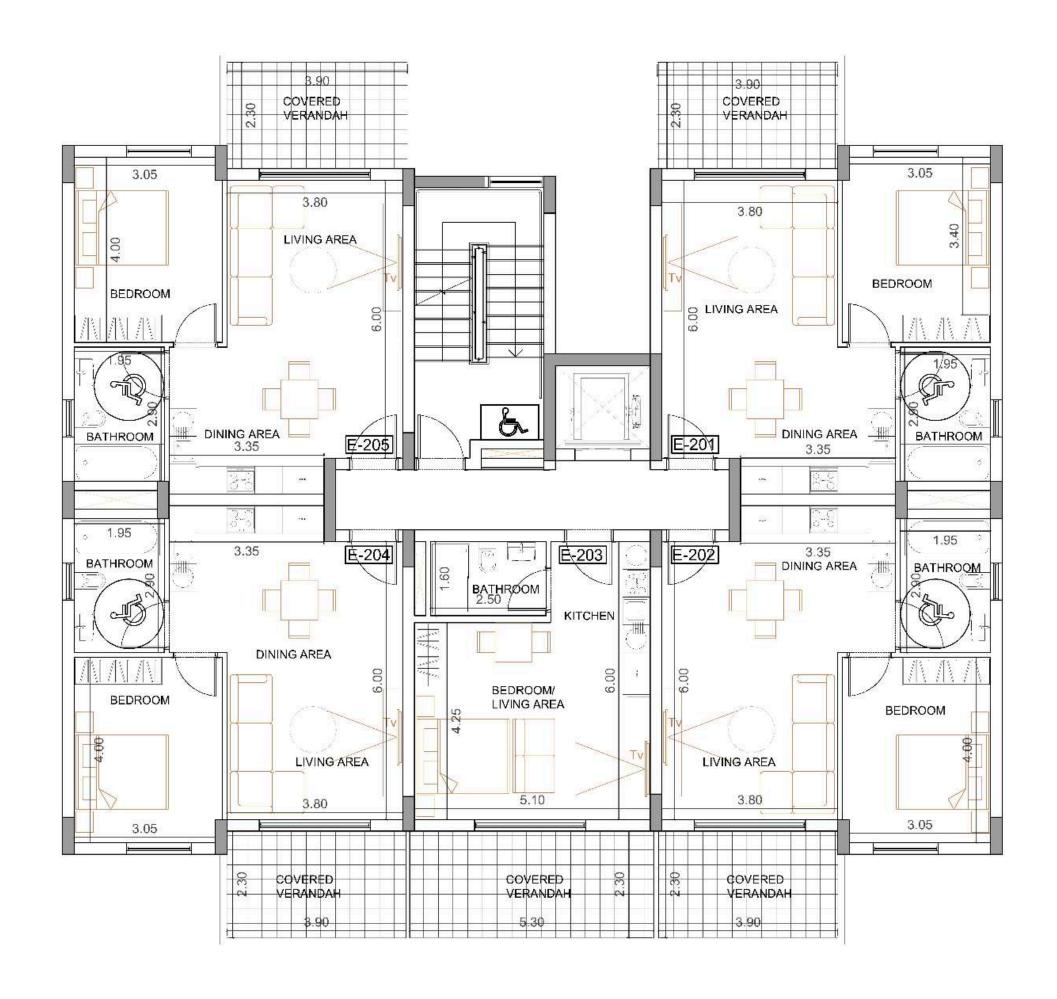

# \$choice of properties

Block E

| FLOOR | UNIT<br>Nº | PROPERTY<br>TYPE | BED<br>ROOMS | BATH<br>ROOMS | % OF COMMON<br>AREA PER FLOOR | PRIVATE<br>INTERIOR | COVERED<br>VERANDA | SELLABLE<br>AREA | COMMON<br>AREA PER<br>UNIT | TOTAL<br>AREA |
|-------|------------|------------------|--------------|---------------|-------------------------------|---------------------|--------------------|------------------|----------------------------|---------------|
| 1st   | E101       | Apartment        | 1            | 1             | 11%                           | 53.60               | 9.90               | 63.50            | 20.47                      | 83.97         |
| 1st   | E102       | Apartment        | 1            | 1             | 11%                           | 53.50               | 9.90               | 63.40            | 20.44                      | 83.84         |
| 1st   | E103       | Studio           | Studio       | 1             | 8%                            | 33.70               | 13.10              | 46.80            | 15.09                      | 61.89         |
| 1st   | E104       | Apartment        | 1            | 1             | 11%                           | 53.50               | 9.90               | 63.40            | 20.44                      | 83.84         |
| 1st   | E105       | Apartment        | 1            | 1             | 11%                           | 53.60               | 9.90               | 63.50            | 20.47                      | 83.97         |
| 2nd   | E201       | <b>Apartment</b> | 1            | 1             | 11%                           | 53.60               | 9.90               | 63.50            | 20.47                      | 83.97         |
| 2nd   | E202       | Apartment        | 1            | 1             | 11%                           | 53.50               | 9.90               | 63.40            | 20.44                      | 83.84         |
| 2nd   | E203       | Studio           | Studio       | 1             | 8%                            | 33.70               | 13.10              | 46.80            | 15.09                      | 61.89         |
| 2nd   | E204       | Apartment        | 1            | 1             | 11%                           | 53.50               | 9.90               | 63.40            | 20.44                      | 83.84         |
| 2nd   | E205       | Apartment        | 1            | 1             | 11%                           | 53.60               | 9.90               | 63.50            | 20.47                      | 83.97         |