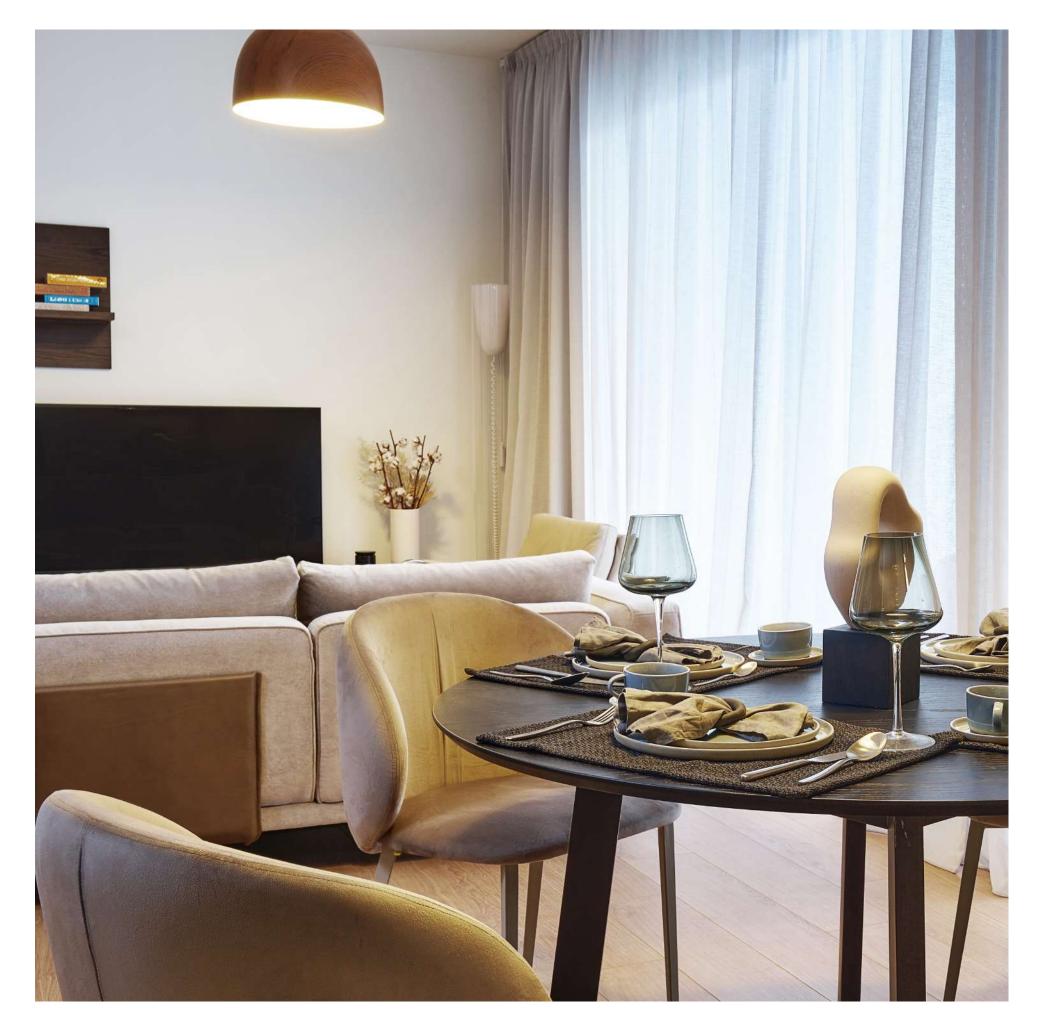

### bbf:comfort

Every property is delivered with signature top standard finishes:

- Fully completed finishes
- Laminated parquet in living areas and bedrooms
- Ceramic tiles in the toilets and bathrooms
- Secure and fireproof entrance doors
- Provisions for underfloor water heating
- Provisions for A/C
- High standard sanitary ware from European brands
- Thermal aluminum window frames with double glazing
- High standard kitchen cabinets and wardrobes