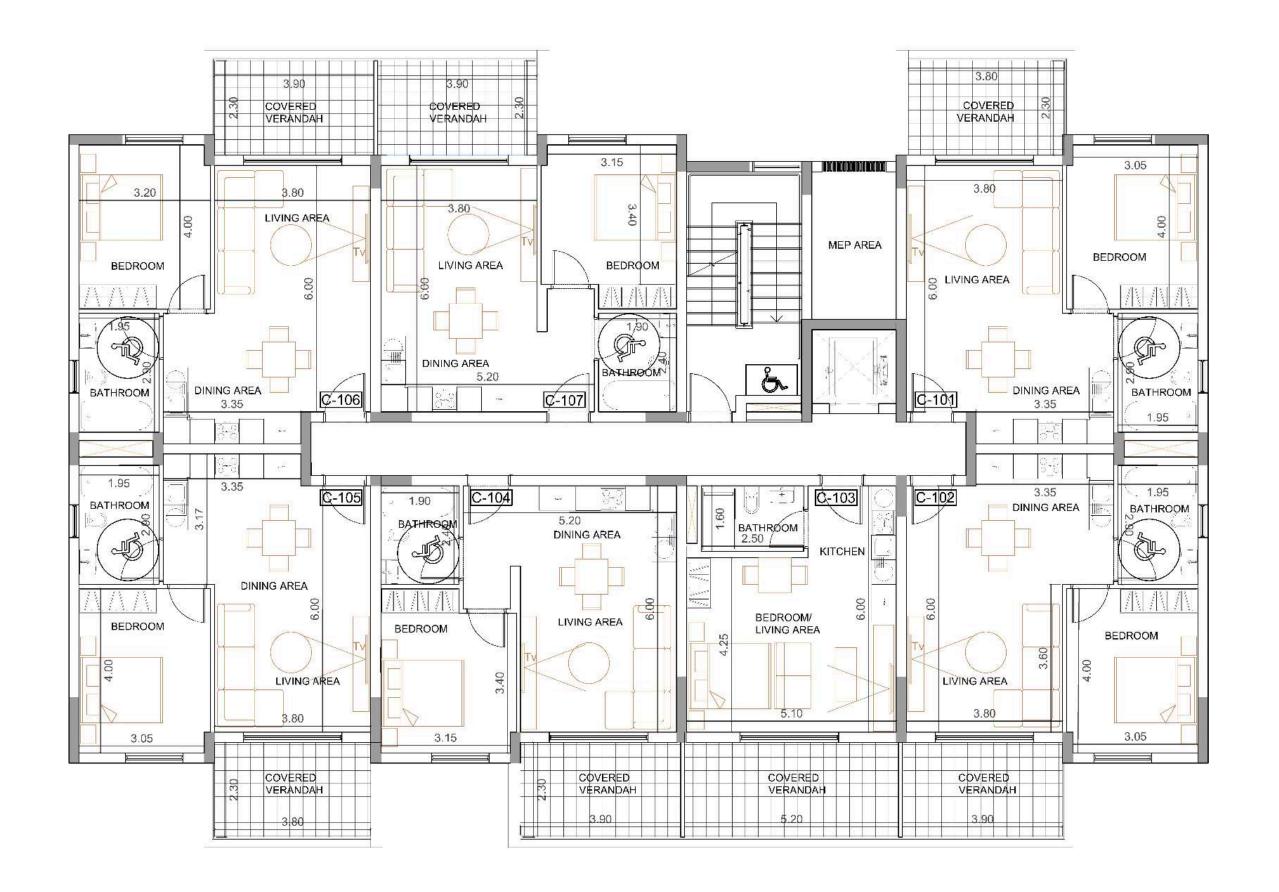

| Apartment        | 1            | 1             | 5%                            | 53.60               | 9.90               | 63.50            | 11.54                      | 75.04         |
| 3rd   | F306       | Apartment        | 1            | 1             | 5%                            | 49.40               | 9.90               | 59.30            | 10.77                      | 70.07         |

NOTE: the areas stated above may slightly differ upon issuance of relevant authority permits



# **:**masterplan





#### Block A Ground floor





#### Block A 1st floor





#### Block A 2nd floor





#### Block A 3rd floor





#### Block B Ground floor





#### Block B 1st floor



#### Block B 2nd floor



#### Block B 3rd floor





Block C Ground floor





#### Block C 1st floor





#### Block C 2nd floor





Block C 3rd floor





Block D Ground floor





Block D 1st floor





Block D 2nd plan





Block E Ground floor





Block E 1st floor



Block E 2nd floor



Block F Ground floor



#### Block F 1st floor





#### Block F 2nd floor





#### Block F 3rd floor





## :internal infrastructure

Signature internal infrastructure amenities designed to promote your well-being and happy loving



- For your body. Enjoy a modern, fully-equipped in-house gym, with no travelling costs, time or extra effort.
- For your mind. Complete a full relaxing ritual with a recharging sauna session, leaving all the negative thought behind.







## \*signature finishes

### bbf:comfort

Every property is delivered with signature top standard finishes:

- Fully completed fi