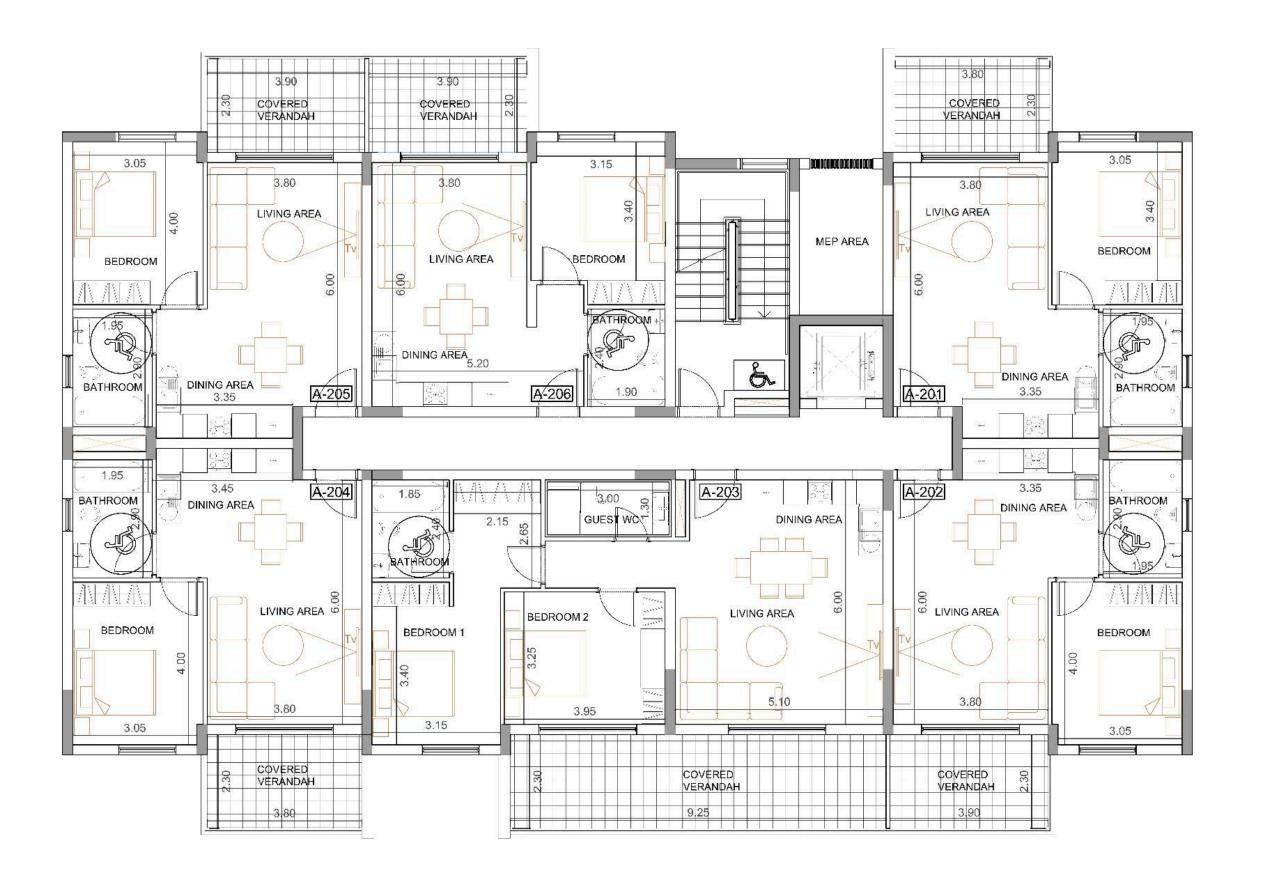

| 1            | 1             | 5%                            | 53.50               | 9.80               | 63.30            | 11.50                      | 74.80         |
| 3rd   | F305       | Apartment        | 1            | 1             | 5%                            | 53.60               | 9.90               | 63.50            | 11.54                      | 75.04         |
| 3rd   | F306       | Apartment        | 1            | 1             | 5%                            | 49.40               | 9.90               | 59.30            | 10.77                      | 70.07         |

NOTE: the areas stated above may slightly differ upon issuance of relevant authority permits



# **:**masterplan





#### Block A Ground floor





#### Block A 1st floor





#### Block A 2nd floor





#### Block A 3rd floor





#### Block B Ground floor





#### Block B 1st floor



#### Block B 2nd floor



#### Block B 3rd floor





Block C Ground floor





#### Block C 1st floor





#### Block C 2nd floor





Block C 3rd floor





Block D Ground floor





Block D 1st floor





Block D 2nd plan





Block E Ground floor





Block E 1st floor



Block E 2nd floor



Block F Ground floor



#### Block F 1st floor





#### Block F 2nd floor





#### Block F 3rd floor





## :internal infrastructure

Signature internal infrastructure amenities designed to promote your well-being and happy loving



- For your body. Enjoy a modern, fully-equipped in-house gym, with no travelling costs, time or extra effort.
- For your mind. Complete a full relaxing ritual with a recharging