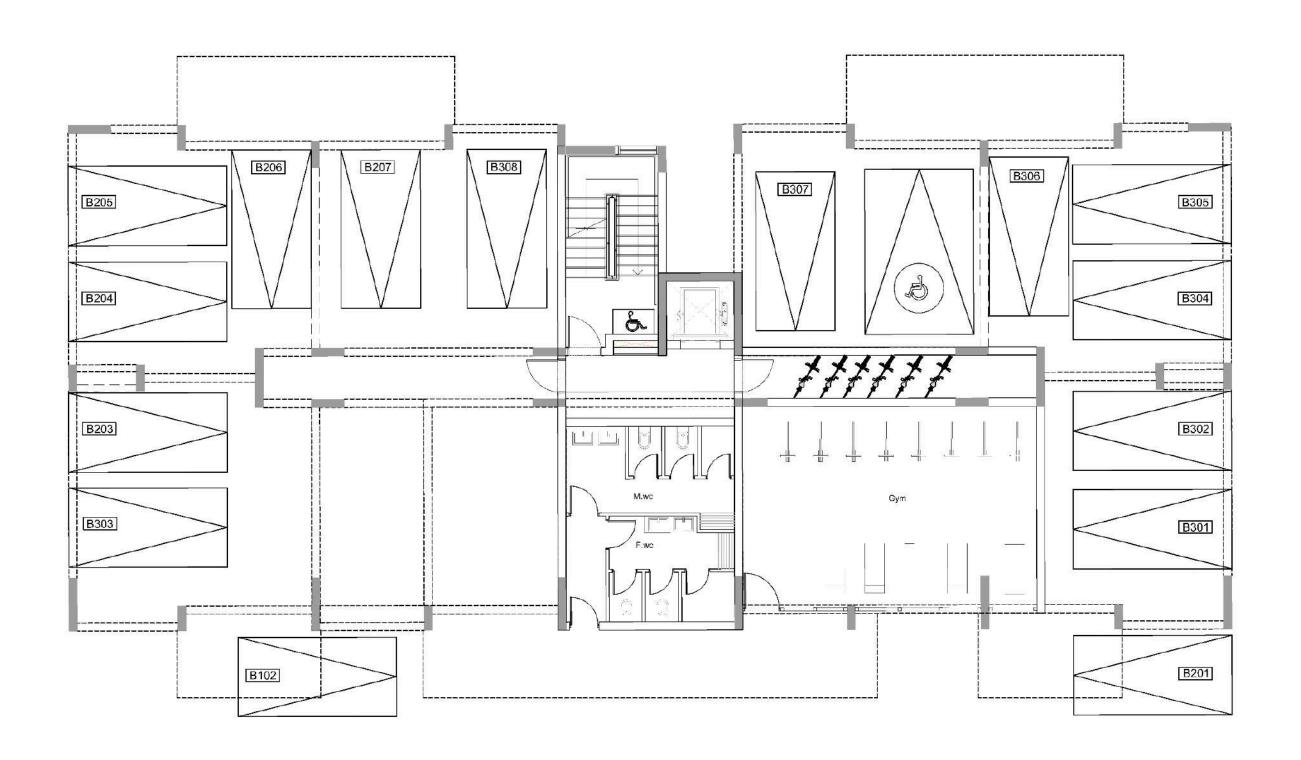

| 53.50               | 9.80               | 63.30            | 11.50                      | 74.80         |
| 3rd   | F305       | Apartment        | 1            | 1             | 5%                            | 53.60               | 9.90               | 63.50            | 11.54                      | 75.04         |
| 3rd   | F306       | Apartment        | 1            | 1             | 5%                            | 49.40               | 9.90               | 59.30            | 10.77                      | 70.07         |

NOTE: the areas stated above may slightly differ upon issuance of relevant authority permits



# **:**masterplan





#### Block A Ground floor





#### Block A 1st floor





#### Block A 2nd floor





#### Block A 3rd floor





#### Block B Ground floor





#### Block B 1st floor



#### Block B 2nd floor



#### Block B 3rd floor





Block C Ground floor





#### Block C 1st floor





#### Block C 2nd floor





Block C 3rd floor





Block D Ground floor





Block D 1st floor





Block D 2nd plan





Block E Ground floor





Block E 1st floor



Block E 2nd floor



Block F Ground floor



#### Block F 1st floor





#### Block F 2nd floor





#### Block F 3rd floor





## :internal infrastructure

Signature internal infrastructure amenities designed to promote your well-being and happy loving



- For your body. Enjoy a modern, fully-equipped in-house gym, with no travelling costs, time or extra effort.
- For your mind. Complete a full relaxing ritual with a recharging sauna session, leaving all the negative thought behind.