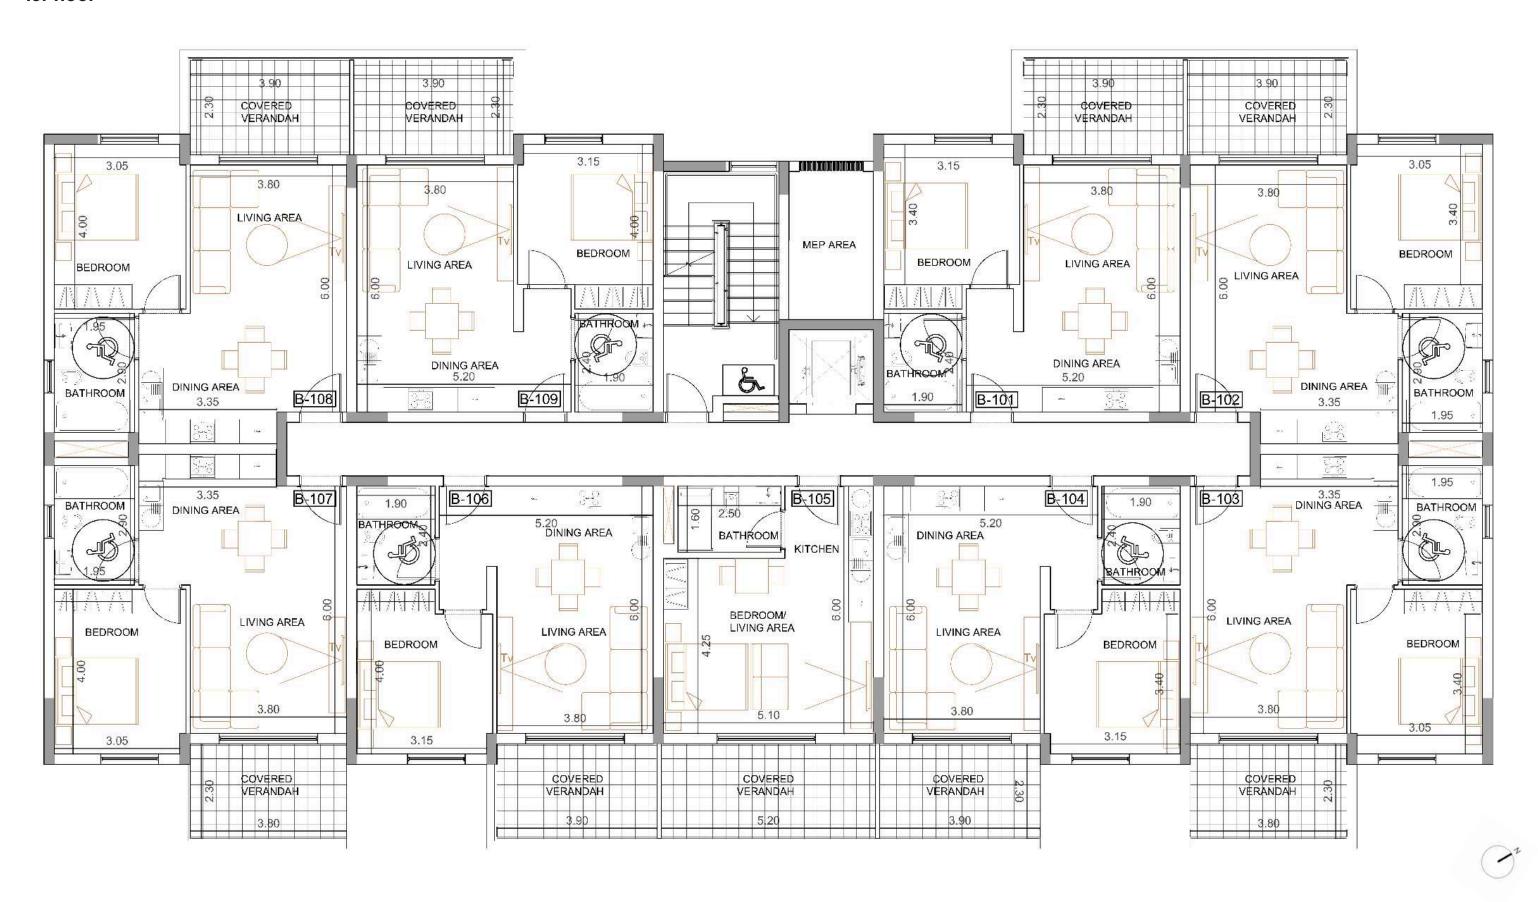

9.80               | 63.30            | 11.50                      | 74.80         |
| 3rd   | F305       | Apartment        | 1            | 1             | 5%                            | 53.60               | 9.90               | 63.50            | 11.54                      | 75.04         |
| 3rd   | F306       | Apartment        | 1            | 1             | 5%                            | 49.40               | 9.90               | 59.30            | 10.77                      | 70.07         |

NOTE: the areas stated above may slightly differ upon issuance of relevant authority permits



# **:**masterplan





#### Block A Ground floor





#### Block A 1st floor





#### Block A 2nd floor





#### Block A 3rd floor





#### Block B Ground floor





#### Block B 1st floor



#### Block B 2nd floor



#### Block B 3rd floor





Block C Ground floor





#### Block C 1st floor





#### Block C 2nd floor





Block C 3rd floor





Block D Ground floor





Block D 1st floor





Block D 2nd plan





Block E Ground floor





Block E 1st floor



Block E 2nd floor



Block F Ground floor



#### Block F 1st floor





#### Block F 2nd floor





#### Block F 3rd floor





## :internal infrastructure

Signature internal infrastructure amenities designed to promote your well-being and happy loving



- For your body. Enjoy a modern, fully-equipped in-house gym, with no travelling costs, time or extra effort.
- For your mind. Complete a full relaxing ritual with a recharging sauna session, leaving all the negative thought behind.







## \*signature finishes