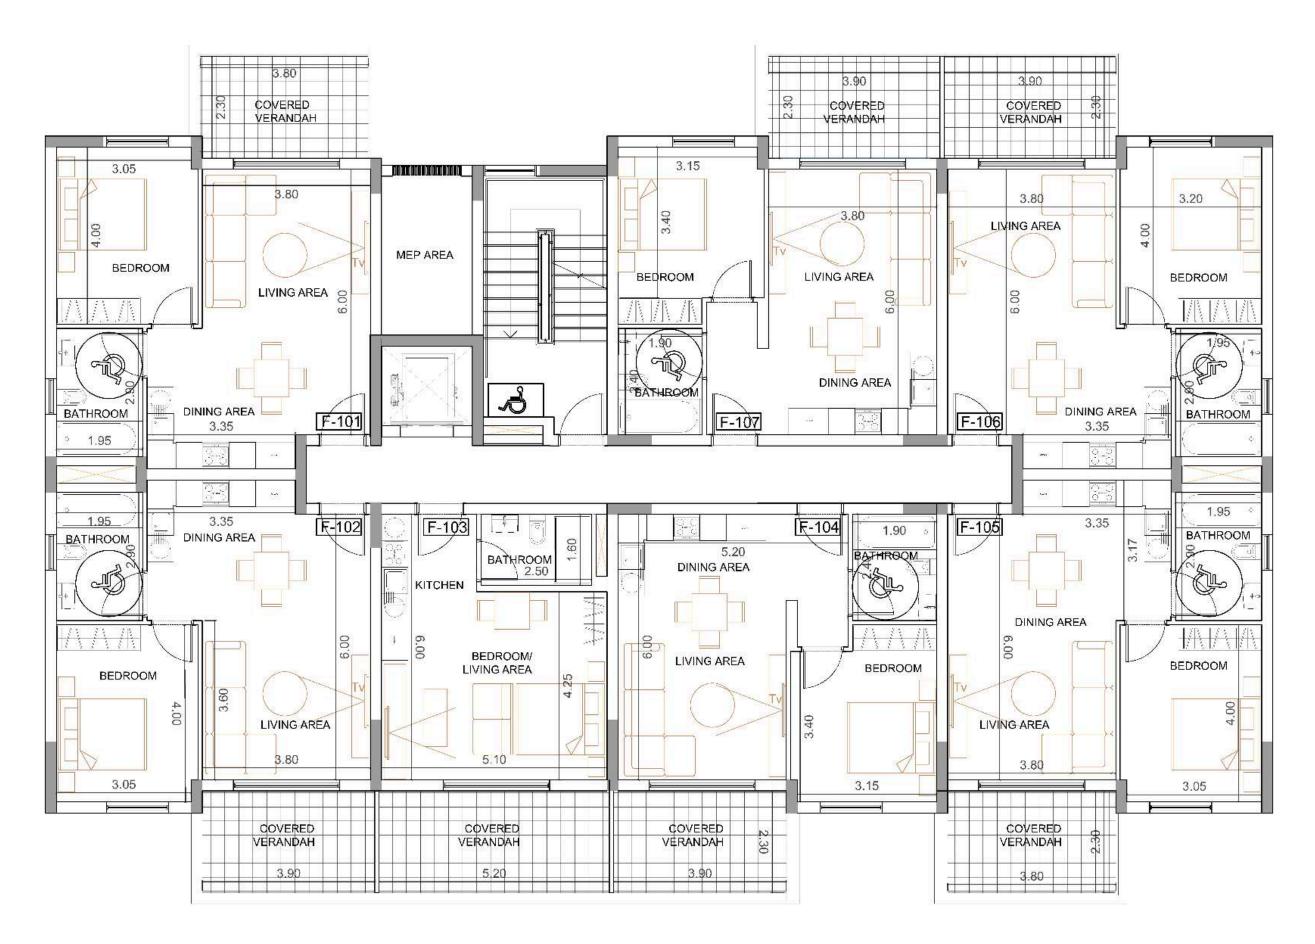

NOTE: the areas stated above may slightly differ upon issuance of relevant authority permits

Block F

| FLOOR | UNIT<br>Nº | PROPERTY<br>TYPE | BED<br>ROOMS | BATH<br>ROOMS | % OF COMMON<br>AREA PER FLOOR | PRIVATE<br>INTERIOR | COVERED<br>VERANDA | SELLABLE<br>AREA | COMMON<br>AREA PER<br>UNIT | TOTAL<br>AREA |
|-------|------------|------------------|--------------|---------------|-------------------------------|---------------------|--------------------|------------------|----------------------------|---------------|
| 1st   | F101       | Apartment        | 1            | 1             | 5%                            | 54.00               | 10.00              | 64.00            | 11.62                      | 75.63         |
| 1st   | F102       | Apartment        | 1            | 1             | 5%                            | 53.50               | 9.90               | 63.40            | 11.52                      | 74.92         |
| 1st   | F103       | Studio           | Studio       | 1             | 4%                            | 33.70               | 12.90              | 46.60            | 8.47                       | 55.07         |
| 1st   | F104       | Apartment        | 1            | 1             | 5%                            | 49.30               | 10.10              | 59.40            | 10.79                      | 70.19         |
| 1st   | F105       | Apartment        | 1            | 1             | 5%                            | 53.50               | 9.80               | 63.30            | 11.50                      | 74.80         |
| 1st   | F106       | Apartment        | 1            | 1             | 5%                            | 53.60               | 9.90               | 63.50            | 11.54                      | 75.04         |
| 2nd   | F107       | Apartment        | 1            | 1             | 5%                            | 49.40               | 9.90               | 59.30            | 10.77                      | 70.07         |
| 2nd   | F201       | Apartment        | 1            | 1             | 5%                            | 54.00               | 10.00              | 64.00            | 11.63                      | 75.63         |
| 2nd   | F202       | Apartment        | 1            | 1             | 5%                            | 53.50               | 9.90               | 63.40            | 11.52                      | 74.92         |
| 2nd   | F203       | Apartment        | 2            | 2             | 8%                            | 82.90               | 23.00              | 105.90           | 19.24                      | 125.14        |
| 2nd   | F204       | Apartment        | 1            | 1             | 5%                            | 53.50               | 9.80               | 63.30            | 11.50                      | 74.80         |
| 2nd   | F205       | Apartment        | 1            | 1             | 5%                            | 53.60               | 9.90               | 63.50            | 11.54                      | 75.04         |
| 2nd   | F206       | Apartment        | 1            | 1             | 5%                            | 49.40               | 9.90               | 59.30            | 10.77                      | 70.07         |
| 3rd   | F301       | Apartment        | 1            | 1             | 5%                            | 54.00               | 10.00              | 64.00            | 11.64                      | 75.63         |
| 3rd   | F302       | Apartment        | 1            | 1             | 5%                            | 53.50               | 9.90               | 63.40            | 11.52                      | 74.92         |
| 3rd   | F303       | Apartment        | 2            | 2             | 8%                            | 82.90               | 23.00              | 105.90           | 19.24                      | 125.14        |
| 3rd   | F304       | Apartment        | 1            | 1             | 5%                            | 53.50               | 9.80               | 63.30            | 11.50                      | 74.80         |
| 3rd   | F305       | Apartment        | 1            | 1             | 5%                            | 53.60               | 9.90               | 63.50            | 11.54                      | 75.04         |
| 3rd   | F306       | Apartment        | 1            | 1             | 5%                            | 49.40               | 9.90               | 59.30            | 10.77                      | 70.07         |