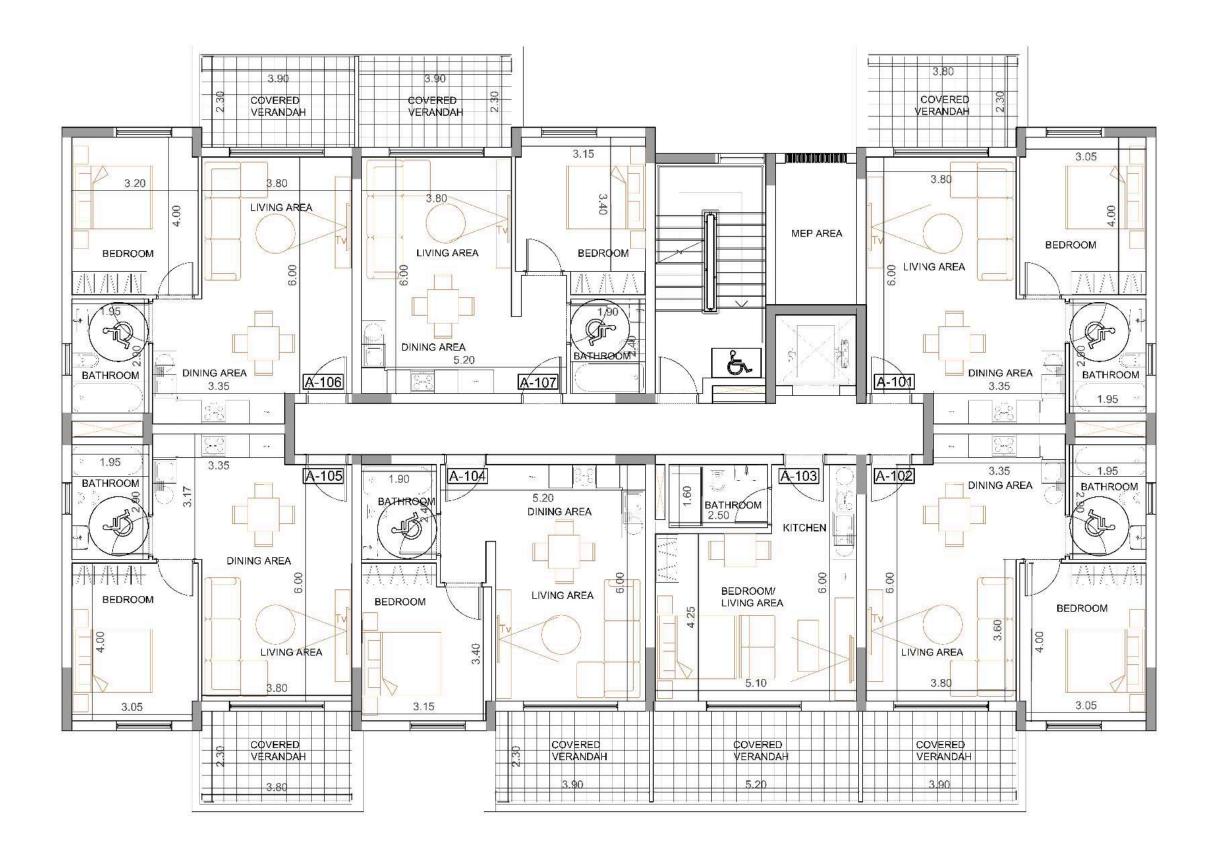

304       | Apartment        | 1            | 1             | 5%                            | 53.50               | 9.80               | 63.30            | 11.50                      | 74.80         |
| 3rd   | F305       | Apartment        | 1            | 1             | 5%                            | 53.60               | 9.90               | 63.50            | 11.54                      | 75.04         |
| 3rd   | F306       | Apartment        | 1            | 1             | 5%                            | 49.40               | 9.90               | 59.30            | 10.77                      | 70.07         |

NOTE: the areas stated above may slightly differ upon issuance of relevant authority permits



# **:**masterplan





#### Block A Ground floor





#### Block A 1st floor





#### Block A 2nd floor





#### Block A 3rd floor





#### Block B Ground floor





#### Block B 1st floor



#### Block B 2nd floor



#### Block B 3rd floor





Block C Ground floor





#### Block C 1st floor





#### Block C 2nd floor





Block C 3rd floor





Block D Ground floor





Block D 1st floor





Block D 2nd plan





Block E Ground floor





Block E 1st floor



Block E 2nd floor



Block F Ground floor



#### Block F 1st floor





#### Block F 2nd floor





#### Block F 3rd floor





## :internal infrastructure

Signature internal infrastructure amenities designed to promote your well-being and happy loving



- For your body. Enjoy a modern, fully-equipped in-house gym, with no travelling costs, time or extra effort.
- For your mind. Complete a full relax