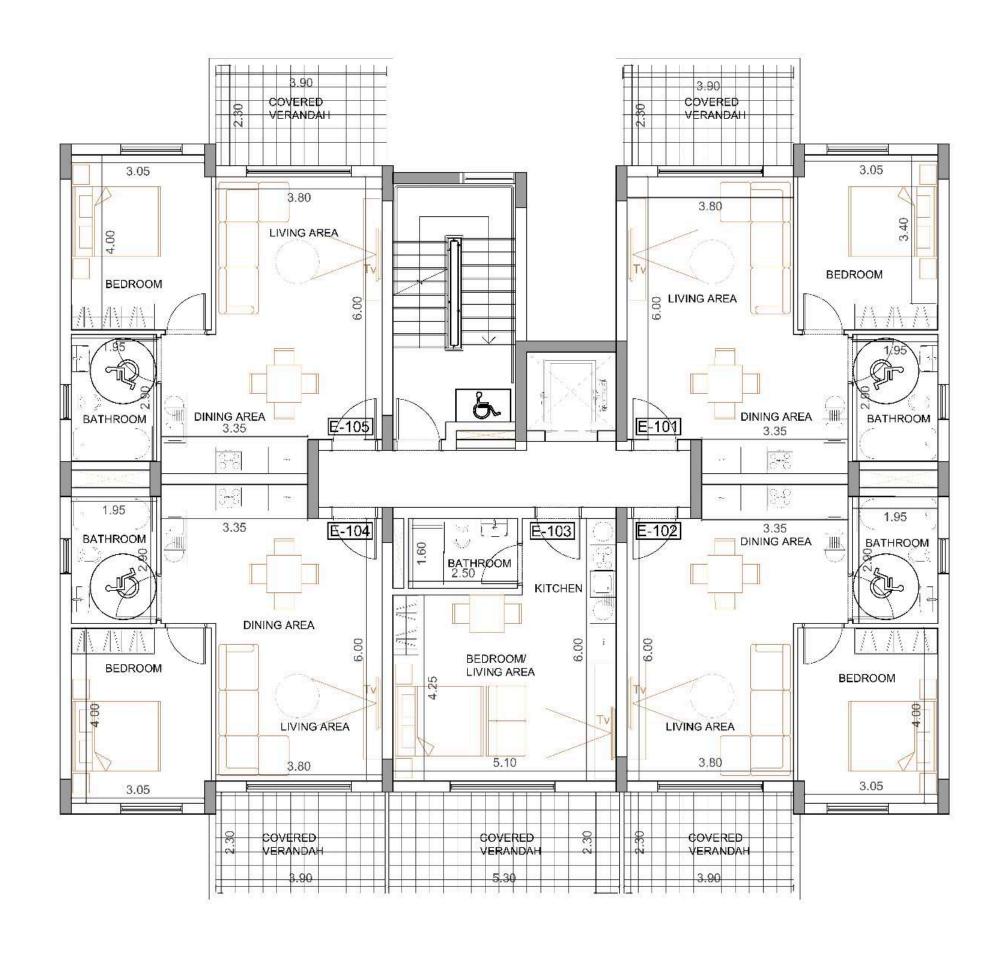

# \$choice of properties

Block E

| FLOOR | UNIT<br>Nº | PROPERTY<br>TYPE | BED<br>ROOMS | BATH<br>ROOMS | % OF COMMON<br>AREA PER FLOOR | PRIVATE<br>INTERIOR | COVERED<br>VERANDA | SELLABLE<br>AREA | COMMON<br>AREA PER<br>UNIT | TOTAL<br>AREA |
|-------|------------|------------------|--------------|---------------|-------------------------------|---------------------|--------------------|------------------|----------------------------|---------------|
| 1st   | E101       | Apartment        | 1            | 1             | 11%                           | 53.60               | 9.90               | 63.50            | 20.47                      | 83.97         |
| 1st   | E102       | Apartment        | 1            | 1             | 11%                           | 53.50               | 9.90               | 63.40            | 20.44                      | 83.84         |
| 1st   | E103       | Studio           | Studio       | 1             | 8%                            | 33.70               | 13.10              | 46.80            | 15.09                      | 61.89         |
| 1st   | E104       | Apartment        | 1            | 1             | 11%                           | 53.50               | 9.90               | 63.40            | 20.44                      | 83.84         |
| 1st   | E105       | Apartment        | 1            | 1             | 11%                           | 53.60               | 9.90               | 63.50            | 20.47                      | 83.97         |
| 2nd   | E201       | <b>Apartment</b> | 1            | 1             | 11%                           | 53.60               | 9.90               | 63.50            | 20.47                      | 83.97         |
| 2nd   | E202       | Apartment        | 1            | 1             | 11%                           | 53.50               | 9.90               | 63.40            | 20.44                      | 83.84         |
| 2nd   | E203       | Studio           | Studio       | 1             | 8%                            | 33.70               | 13.10              | 46.80            | 15.09                      | 61.89         |
| 2nd   | E204       | Apartment        | 1            | 1             | 11%                           | 53.50               | 9.90               | 63.40            | 20.44                      | 83.84         |
| 2nd   | E205       | Apartment        | 1            | 1             | 11%                           | 53.60               | 9.90               | 63.50            | 20.47                      | 83.97         |

NOTE: the areas stated above may slightly differ upon issuance of relevant authority permits

Block F

| FLOOR | UNIT<br>Nº | PROPERTY<br>TYPE | BED<br>ROOMS | BATH<br>ROOMS | % OF COMMON<br>AREA PER FLOOR | PRIVATE<br>INTERIOR | COVERED<br>VERANDA | SELLABLE<br>AREA | COMMON<br>AREA PER<br>UNIT | TOTAL<br>AREA |
|-------|------------|------------------|--------------|---------------|-------------------------------|---------------------|--------------------|------------------|----------------------------|---------------|
| 1st   | F101       | Apartment        | 1            | 1             | 5%                            | 54.00               | 10.00              | 64.00            | 11.62                      | 75.63         |
| 1st   | F102       | Apartment        | 1            | 1             | 5%                            | 53.50               | 9.90               | 63.40            | 11.52                      | 74.92         |
| 1st   | F103       | Studio           | Studio       | 1             | 4%                            | 33.70               | 12.90              | 46.60            | 8.47                       | 55.07         |
| 1st   | F104       | Apartment        | 1            | 1             | 5%                            | 49.30               | 10.10              | 59.40            | 10.79                      | 70.19         |
| 1st   | F105       | Apartment        | 1            | 1             | 5%                            | 53.50               | 9.80               | 63.30            | 11.50                      | 74.80         |
| 1st   | F106       | Apartment        | 1            | 1             | 5%                            | 53.60               | 9.90               | 63.50            | 11.54                      | 75.04         |
| 2nd   | F107       | Apartment        | 1            | 1             | 5%                            | 49.40               | 9.90               | 59.30            | 10.77                      | 70.07         |
| 2nd   | F201       | Apartment        | 1            | 1             | 5%                            | 54.00               | 10.00              | 64.00            | 11.63                      | 75.63         |
| 2nd   | F202       | Apartment        | 1            | 1             | 5%                            | 53.50               | 9.90               | 63.40            | 11.52                      | 74.92         |
| 2nd   | F203       | Apartment        | 2            | 2             | 8%                            | 82.90               | 23.00              | 105.90           | 19.24                      | 125.14        |
| 2nd   | F204       | Apartment        | 1            | 1             | 5%                            | 53.50               | 9.80               | 63.30            | 11.50                      | 74.80         |
| 2nd   | F205       | Apartment        | 1            | 1             | 5%                            | 53.60               | 9.90               | 63.50            | 11.54                      | 75.04         |
| 2nd   | F206       | Apartment        | 1            | 1             | 5%                            | 49.40               | 9.90               | 59.30            | 10.77                      | 70.07         |
| 3rd   | F301       | Apartment        | 1            | 1             | 5%                            | 54.00               | 10.00              | 64.00            | 11.64                      | 75.63         |
| 3rd   | F302       | Apartment        | 1            | 1             | 5%                            | 53.50               | 9.90               | 63.40            | 11.52                      | 74.92         |
| 3rd   | F303       | Apartment        | 2            | 2             | 8%                            | 82.90               | 23.00              | 105.90           | 19.24                      | 125.14        |
| 3rd   | F304       | Apartment        | 1            | 1             | 5%                            | 53.50               | 9.80               | 63.30            | 11.50                      | 74.80         |
| 3rd   | F305       | Apartment        | 1            | 1             | 5%                            | 53.60               | 9.90               | 63.50            | 11.54                      | 75.04         |
| 3rd   | F306       | Apartment        | 1            | 1             | 5%                            | 49.40               | 9.90               | 59.30            | 10.77                      | 70.07         |