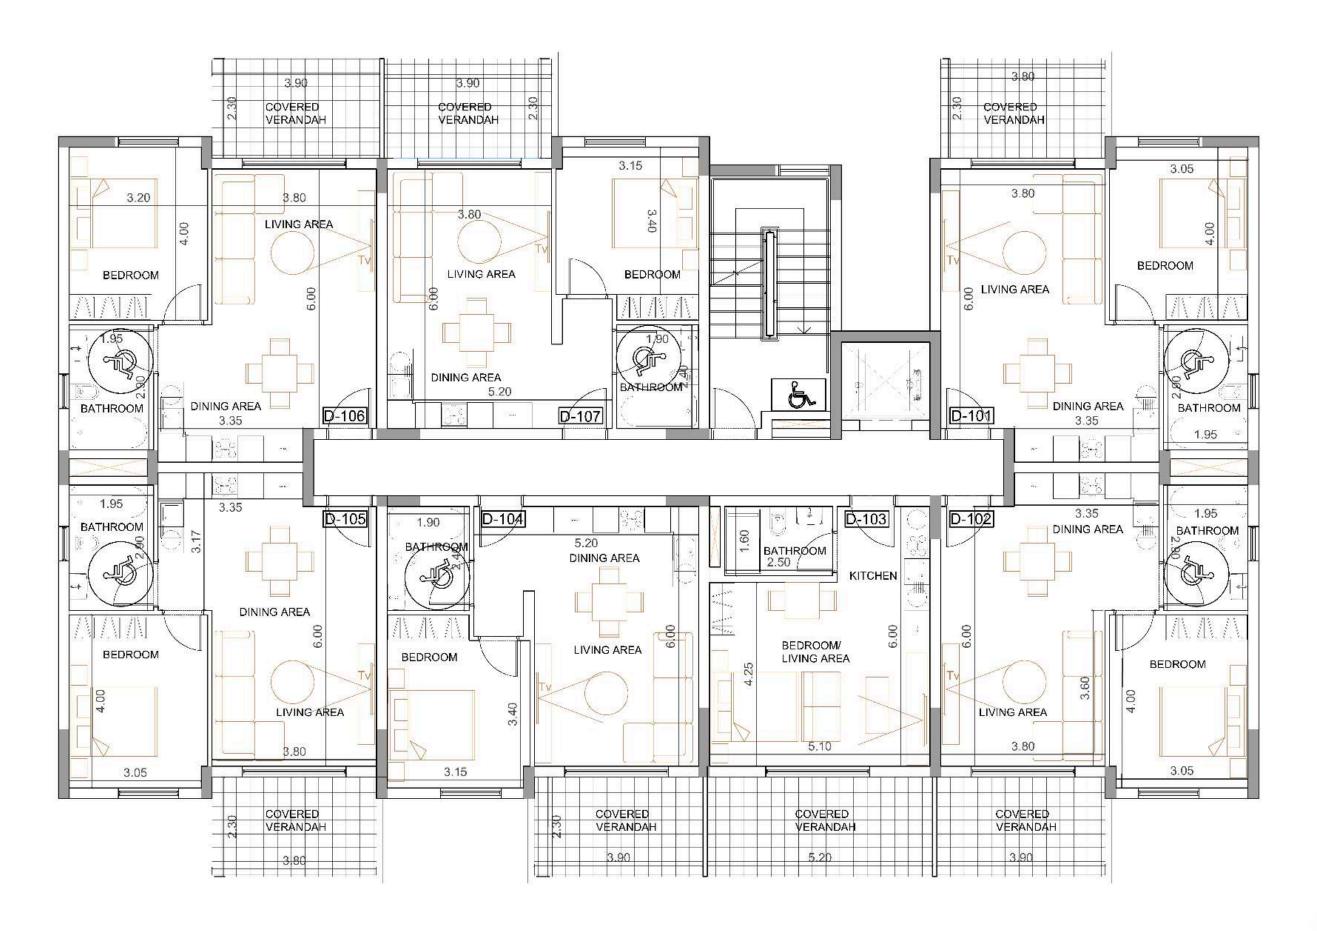

#### Block D

| FLOOR | UNIT<br>Nº | PROPERTY<br>TYPE | BED<br>ROOMS | BATH<br>ROOMS | % OF COMMON<br>AREA PER FLOOR | PRIVATE<br>INTERIOR | COVERED<br>VERANDA | SELLABLE<br>AREA | COMMON<br>AREA PER<br>UNIT | TOTAL<br>AREA |
|-------|------------|------------------|--------------|---------------|-------------------------------|---------------------|--------------------|------------------|----------------------------|---------------|
| 1st   | D101       | <b>Apartment</b> | 1            | 1             | 8%                            | 54.00               | 10.00              | 64.00            | 13.63                      | 77.63         |
| 1st   | D102       | Apartment        | 1            | 1             | 8%                            | 53.50               | 9.90               | 63.40            | 13.50                      | 76.90         |
| 1st   | D103       | Studio           | Studio       | 1             | 6%                            | 33.70               | 12.90              | 46.60            | 9.92                       | 56.52         |
| 1st   | D104       | Apartment        | 1            | 1             | 7%                            | 49.30               | 10.10              | 59.40            | 12.65                      | 72.05         |
| 1st   | D105       | Apartment        | 1            | 1             | 8%                            | 53.50               | 9.80               | 63.30            | 13.48                      | 76.78         |
| 1st   | D106       | Apartment        | 1            | 1             | 8%                            | 53.60               | 9.90               | 63.50            | 13.52                      | 77.02         |
| 1st   | D107       | <b>Apartment</b> | 1            | 1             | 7%                            | 49.40               | 9.90               | 59.30            | 12.62                      | 71.92         |
| 2nd   | D201       | Apartment        | 1            | 1             | 8%                            | 54.00               | 10.00              | 64.00            | 13.63                      | 77.63         |
| 2nd   | D202       | Apartment        | 1            | 1             | 8%                            | 53.50               | 9.90               | 63.40            | 13.50                      | 76.90         |
| 2nd   | D203       | Apartment        | 2            | 2             | 13%                           | 82.90               | 23.00              | 105.90           | 22.55                      | 128.45        |
| 2nd   | D204       | Apartment        | 1            | 1             | 8%                            | 53.50               | 9.80               | 63.30            | 13.48                      | 76.78         |
| 2nd   | D205       | Apartment        | 1            | 1             | 8%                            | 53.60               | 9.90               | 63.50            | 13.52                      | 77.02         |
| 2nd   | D206       | Apartment        | 1            | 1             | 7%                            | 49.40               | 9.90               | 59.30            | 12.62                      | 71.92         |

 $\hbox{NOTE: the areas stated above may slightly differ upon issuance of relevant authority permits}\\$ 