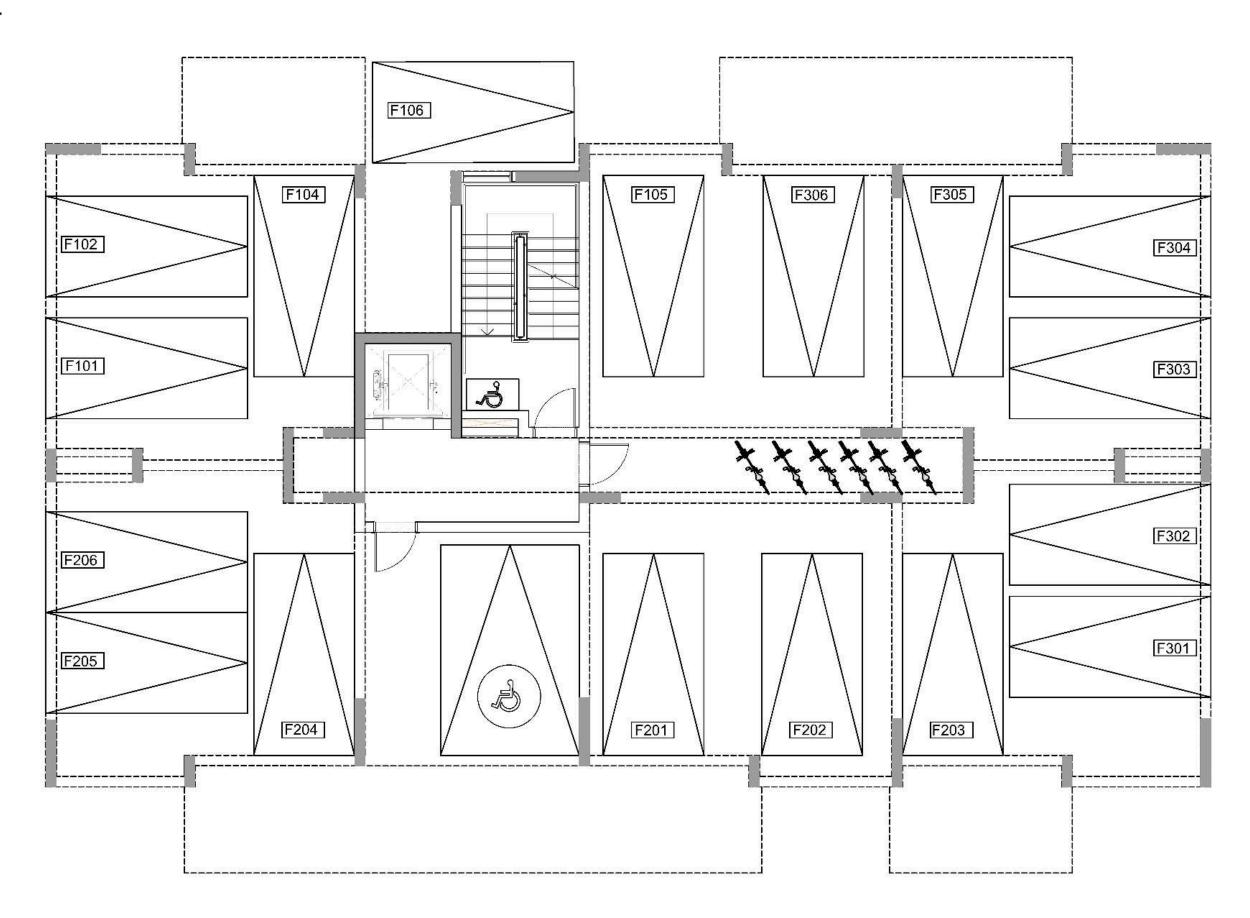

NOTE: the areas stated above may slightly differ upon issuance of relevant authority permits

Block F

| FLOOR | UNIT<br>Nº | PROPERTY<br>TYPE | BED<br>ROOMS | BATH<br>ROOMS | % OF COMMON<br>AREA PER FLOOR | PRIVATE<br>INTERIOR | COVERED<br>VERANDA | SELLABLE<br>AREA | COMMON<br>AREA PER<br>UNIT | TOTAL<br>AREA |
|-------|------------|------------------|--------------|---------------|-------------------------------|---------------------|--------------------|------------------|----------------------------|---------------|
| 1st   | F101       | Apartment        | 1            | 1             | 5%                            | 54.00               | 10.00              | 64.00            | 11.62                      | 75.63         |
| 1st   | F102       | Apartment        | 1            | 1             | 5%                            | 53.50               | 9.90               | 63.40            | 11.52                      | 74.92         |
| 1st   | F103       | Studio           | Studio       | 1             | 4%                            | 33.70               | 12.90              | 46.60            | 8.47                       | 55.07         |
| 1st   | F104       | Apartment        | 1            | 1             | 5%                            | 49.30               | 10.10              | 59.40            | 10.79                      | 70.19         |
| 1st   | F105       | Apartment        | 1            | 1             | 5%                            | 53.50               | 9.80               | 63.30            | 11.50                      | 74.80         |
| 1st   | F106       | Apartment        | 1            | 1             | 5%                            | 53.60               | 9.90               | 63.50            | 11.54                      | 75.04         |
| 2nd   | F107       | Apartment        | 1            | 1             | 5%                            | 49.40               | 9.90               | 59.30            | 10.77                      | 70.07         |
| 2nd   | F201       | Apartment        | 1            | 1             | 5%                            | 54.00               | 10.00              | 64.00            | 11.63                      | 75.63         |
| 2nd   | F202       | Apartment        | 1            | 1             | 5%                            | 53.50               | 9.90               | 63.40            | 11.52                      | 74.92         |
| 2nd   | F203       | Apartment        | 2            | 2             | 8%                            | 82.90               | 23.00              | 105.90           | 19.24                      | 125.14        |
| 2nd   | F204       | Apartment        | 1            | 1             | 5%                            | 53.50               | 9.80               | 63.30            | 11.50                      | 74.80         |
| 2nd   | F205       | Apartment        | 1            | 1             | 5%                            | 53.60               | 9.90               | 63.50            | 11.54                      | 75.04         |
| 2nd   | F206       | Apartment        | 1            | 1             | 5%                            | 49.40               | 9.90               | 59.30            | 10.77                      | 70.07         |
| 3rd   | F301       | Apartment        | 1            | 1             | 5%                            | 54.00               | 10.00              | 64.00            | 11.64                      | 75.63         |
| 3rd   | F302       | Apartment        | 1            | 1             | 5%                            | 53.50               | 9.90               | 63.40            | 11.52                      | 74.92         |
| 3rd   | F303       | Apartment        | 2            | 2             | 8%                            | 82.90               | 23.00              | 105.90           | 19.24                      | 125.14        |
| 3rd   | F304       | Apartment        | 1            | 1             | 5%                            | 53.50               | 9.80               | 63.30            | 11.50                      | 74.80         |
| 3rd   | F305       | Apartment        | 1            | 1             | 5%                            | 53.60               | 9.90               | 63.50            | 11.54                      | 75.04         |
| 3rd   | F306       | Apartment        | 1            | 1             | 5%                            | 49.40               | 9.90               | 59.30            | 10.77                      | 70.07         |