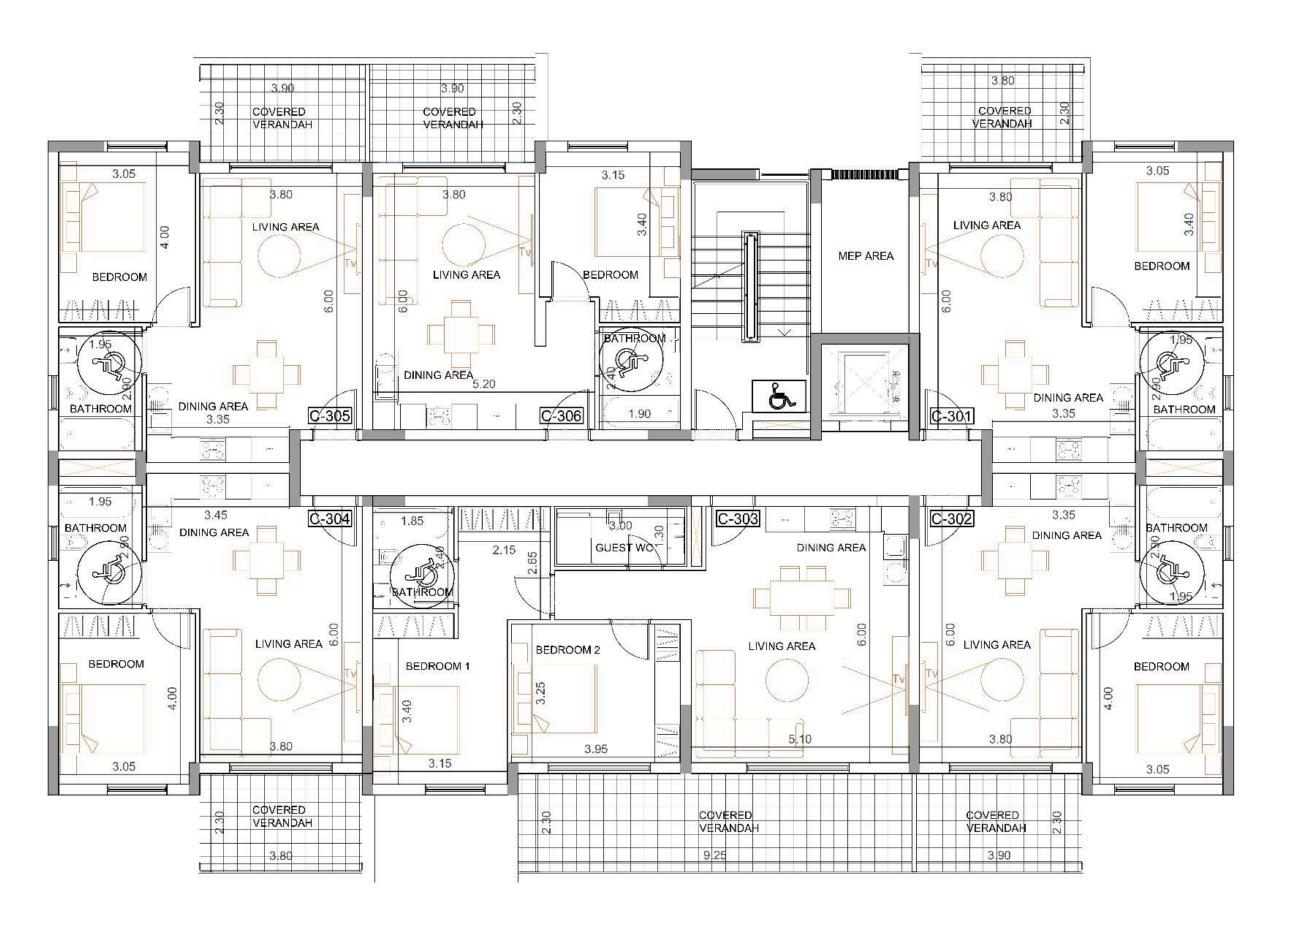

#### Block C 2nd floor

Block C 3rd floor

Block D Ground floor

Block D 1st floor

Block D 2nd plan

Block E Ground floor

Block E 1st floor

Block E 2nd floor