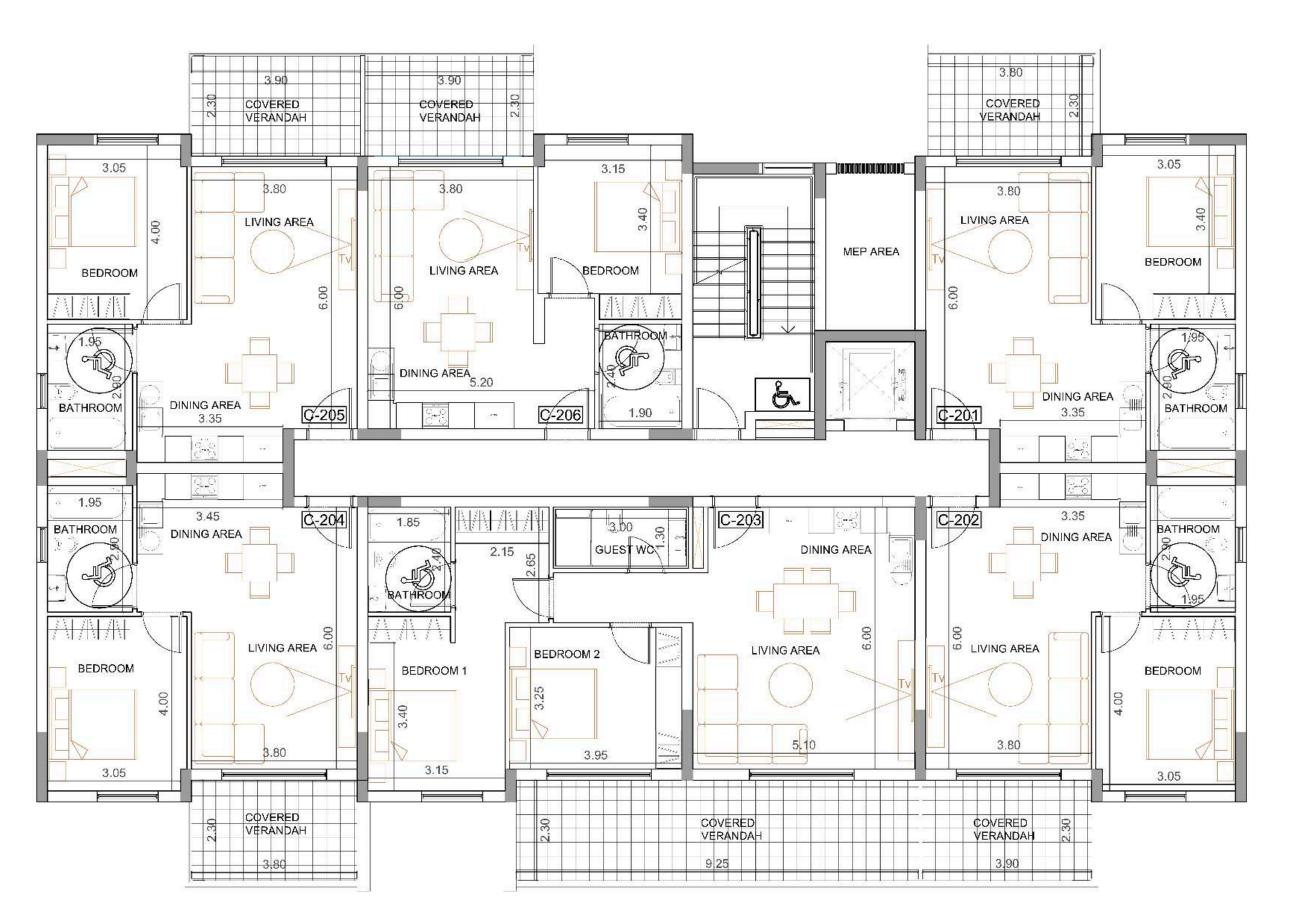

#### Block C 1st floor

#### Block C 2nd floor

Block C 3rd floor

Block D Ground floor

Block D 1st floor

Block D 2nd plan

Block E Ground floor

Block E 1st floor

Block E 2nd floor