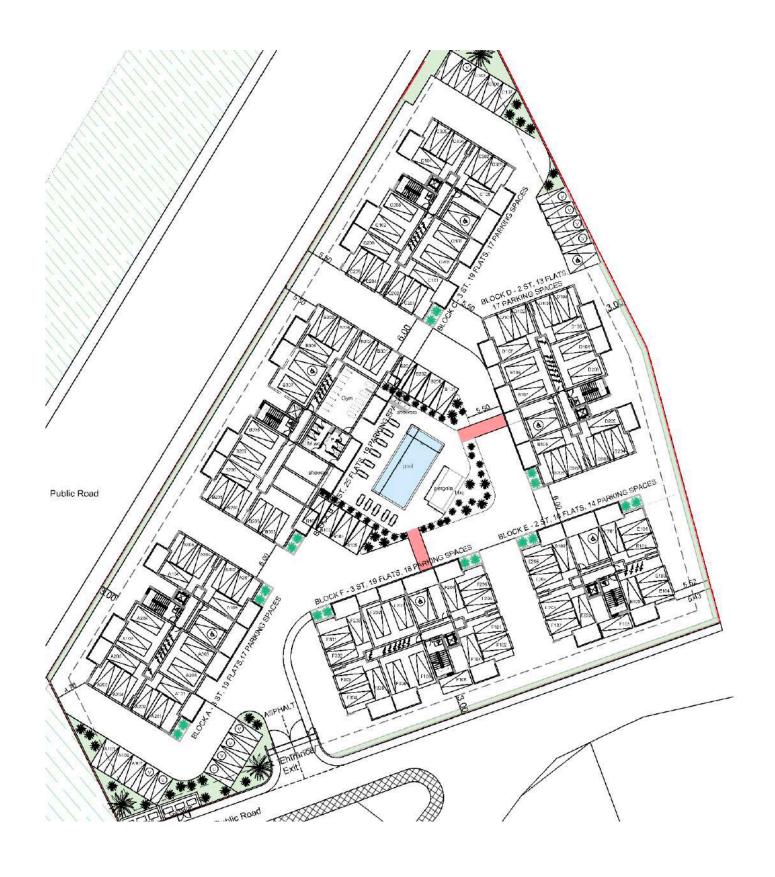

| 19.24                      | 125.14        |
| 3rd   | F304       | Apartment        | 1            | 1             | 5%                            | 53.50               | 9.80               | 63.30            | 11.50                      | 74.80         |
| 3rd   | F305       | Apartment        | 1            | 1             | 5%                            | 53.60               | 9.90               | 63.50            | 11.54                      | 75.04         |
| 3rd   | F306       | Apartment        | 1            | 1             | 5%                            | 49.40               | 9.90               | 59.30            | 10.77                      | 70.07         |

NOTE: the areas stated above may slightly differ upon issuance of relevant authority permits



# **:**masterplan





#### Block A Ground floor





#### Block A 1st floor





#### Block A 2nd floor





#### Block A 3rd floor





#### Block B Ground floor





#### Block B 1st floor



#### Block B 2nd floor



#### Block B 3rd floor





Block C Ground floor





#### Block C 1st floor





#### Block C 2nd floor





Block C 3rd floor





Block D Ground floor





Block D 1st floor





Block D 2nd plan





Block E Ground floor





Block E 1st floor



Block E 2nd floor



Block F Ground floor



#### Block F 1st floor





#### Block F 2nd floor





#### Block F 3rd floor





## :internal infrastructure

Signature internal infrastructure amenities designed to promote your well-being and happy loving



- For your body. Enjoy a modern, fully-equipped in-house gym, with no travelling costs, t