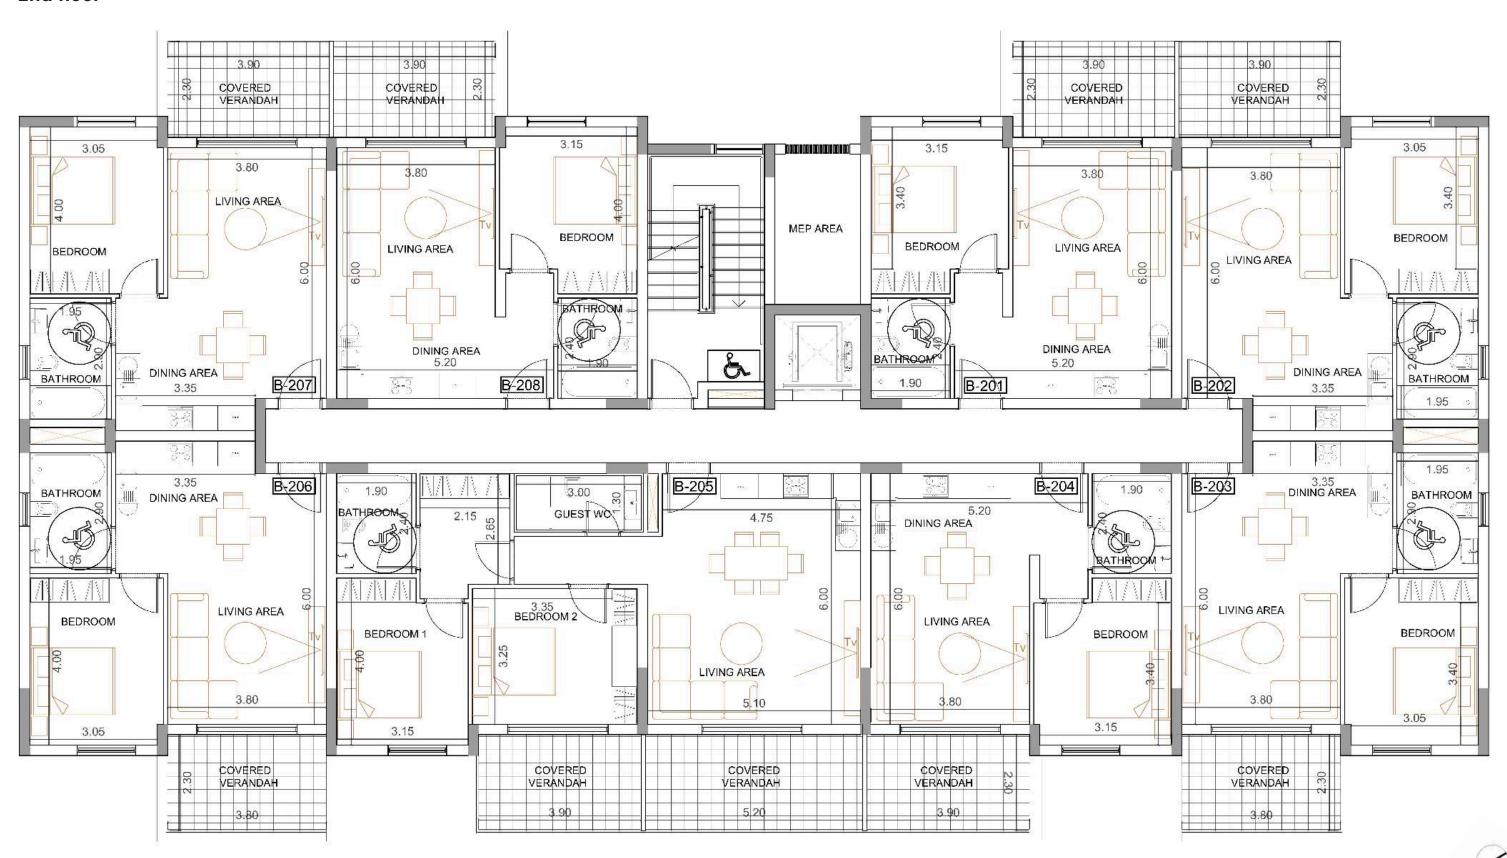

0            | 11.50                      | 74.80         |
| 3rd   | F305       | Apartment        | 1            | 1             | 5%                            | 53.60               | 9.90               | 63.50            | 11.54                      | 75.04         |
| 3rd   | F306       | Apartment        | 1            | 1             | 5%                            | 49.40               | 9.90               | 59.30            | 10.77                      | 70.07         |

NOTE: the areas stated above may slightly differ upon issuance of relevant authority permits



# **:**masterplan





#### Block A Ground floor





#### Block A 1st floor





#### Block A 2nd floor





#### Block A 3rd floor





#### Block B Ground floor





#### Block B 1st floor



#### Block B 2nd floor



#### Block B 3rd floor





Block C Ground floor





#### Block C 1st floor





#### Block C 2nd floor





Block C 3rd floor





Block D Ground floor





Block D 1st floor





Block D 2nd plan





Block E Ground floor





Block E 1st floor



Block E 2nd floor



Block F Ground floor



#### Block F 1st floor





#### Block F 2nd floor





#### Block F 3rd floor





## :internal infrastructure

Signature internal infrastructure amenities designed to promote your well-being and happy loving



- For your body. Enjoy a modern, fully-equipped in-house gym, with no travelling costs, time or extra effort.
- For your mind. Complete a full relaxing ritual with a recharging sauna session, leaving all the negative thought behind.







## \*signature finishes

### bbf:comfort

Every p