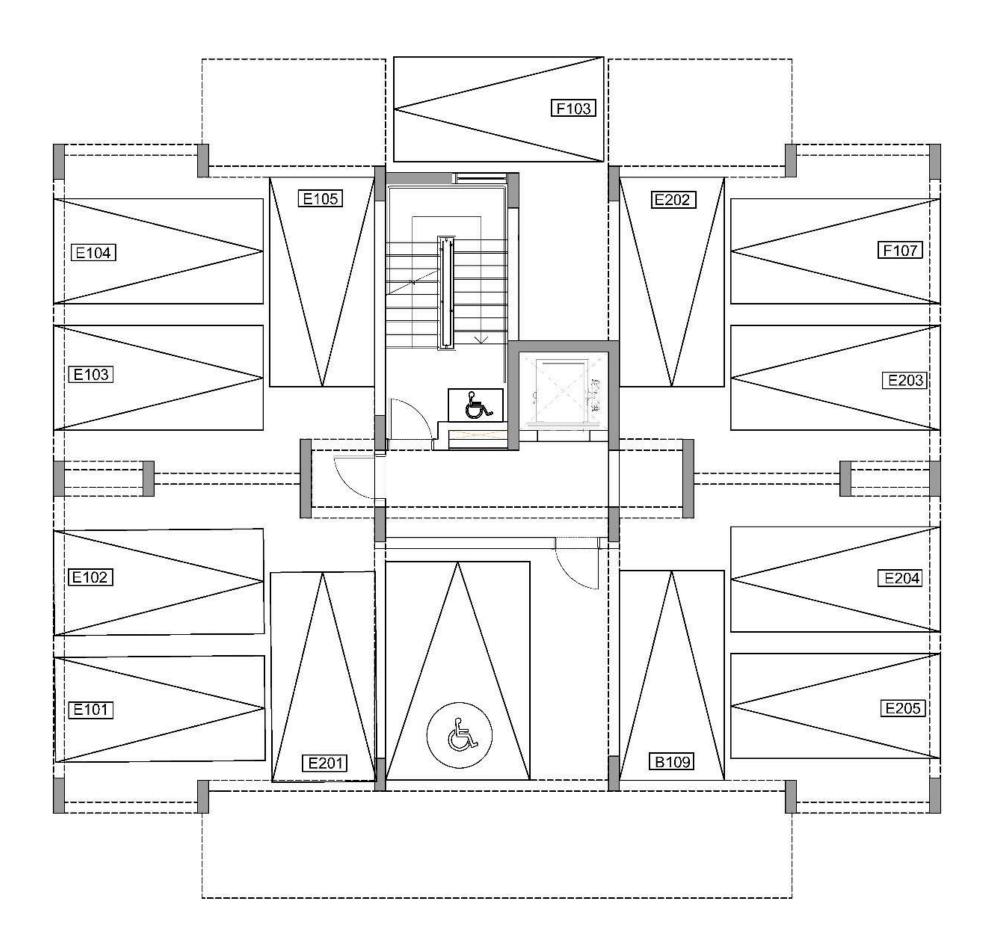

# \$choice of properties

Block E

| FLOOR | UNIT<br>Nº | PROPERTY<br>TYPE | BED<br>ROOMS | BATH<br>ROOMS | % OF COMMON<br>AREA PER FLOOR | PRIVATE<br>INTERIOR | COVERED<br>VERANDA | SELLABLE<br>AREA | COMMON<br>AREA PER<br>UNIT | TOTAL<br>AREA |
|-------|------------|------------------|--------------|---------------|-------------------------------|---------------------|--------------------|------------------|----------------------------|---------------|
| 1st   | E101       | Apartment        | 1            | 1             | 11%                           | 53.60               | 9.90               | 63.50            | 20.47                      | 83.97         |
| 1st   | E102       | Apartment        | 1            | 1             | 11%                           | 53.50               | 9.90               | 63.40            | 20.44                      | 83.84         |
| 1st   | E103       | Studio           | Studio       | 1             | 8%                            | 33.70               | 13.10              | 46.80            | 15.09                      | 61.89         |
| 1st   | E104       | Apartment        | 1            | 1             | 11%                           | 53.50               | 9.90               | 63.40            | 20.44                      | 83.84         |
| 1st   | E105       | Apartment        | 1            | 1             | 11%                           | 53.60               | 9.90               | 63.50            | 20.47                      | 83.97         |
| 2nd   | E201       | <b>Apartment</b> | 1            | 1             | 11%                           | 53.60               | 9.90               | 63.50            | 20.47                      | 83.97         |
| 2nd   | E202       | Apartment        | 1            | 1             | 11%                           | 53.50               | 9.90               | 63.40            | 20.44                      | 83.84         |
| 2nd   | E203       | Studio           | Studio       | 1             | 8%                            | 33.70               | 13.10              | 46.80            | 15.09                      | 61.89         |
| 2nd   | E204       | Apartment        | 1            | 1             | 11%                           | 53.50               | 9.90               | 63.40            | 20.44                      | 83.84         |
| 2nd   | E205       | Apartment        | 1            | 1             | 11%                           | 53.60               | 9.90               | 63.50            | 20.47                      | 83.97         |

NOTE: the areas stated above may slightly differ upon issuance of relevant authority permits

Block F

| FLOOR | UNIT<br>Nº | PROPERTY<br>TYPE | BED<br>ROOMS | BATH<br>ROOMS | % OF COMMON<br>AREA PER FLOOR | PRIVATE<br>INTERIOR | COVERED<br>VERANDA | SELLABLE<br>AREA | COMMON<br>AREA PER<br>UNIT | TOTAL<br>AREA |
|-------|------------|------------------|--------------|---------------|-------------------------------|---------------------|--------------------|------------------|----------------------------|---------------|
| 1st   | F101       | Apartment        | 1            | 1             | 5%                            | 54.00               | 10.00              | 64.00            | 11.62                      | 75.63         |
| 1st   | F102       | Apartment        | 1            | 1             | 5%                            | 53.50               | 9.90               | 63.40            | 11.52                      | 74.92         |
| 1st   | F103       | Studio           | Studio       | 1             | 4%                            | 33.70               | 12.90              | 46.60            | 8.47                       | 55.07         |
| 1st   | F104       | Apartment        | 1            | 1             | 5%                            | 49.30               | 10.10              | 59.40            | 10.79                      | 70.19         |
| 1st   | F105       | Apartment        | 1            | 1             | 5%                            | 53.50               | 9.80               | 63.30            | 11.50                      | 74.80         |
| 1st   | F106       | Apartment        | 1            | 1             | 5%                            | 53.60               | 9.90               | 63.50            | 11.54                      | 75.04         |
| 2nd   | F107       | Apartment        | 1            | 1             | 5%                            | 49.40               | 9.90               | 59.30            | 10.77                      | 70.07         |
| 2nd   | F201       | Apartment        | 1            | 1             | 5%                            | 54.00               | 10.00              | 64.00            | 11.63                      | 75.63         |
| 2nd   | F202       | Apartment        | 1            | 1             | 5%                            | 53.50               | 9.90               | 63.40            | 11.52                      | 74.92         |
| 2nd   | F203       | Apartment        | 2            | 2             | 8%                            | 82.90               | 23.00              | 105.90           | 19.24                      | 125.14        |
| 2nd   | F204       | Apartment        | 1            | 1             | 5%                            | 53.50               | 9.80               | 63.30            | 11.50                      | 74.80         |
| 2nd   | F205       | Apartment        | 1            | 1             | 5%                            | 53.60               | 9.90               | 63.50            | 11.54                      | 75.04         |
| 2nd   | F206       | Apartment        | 1            | 1             | 5%                            | 49.40               | 9.90               | 59.30            | 10.77                      | 70.07         |
| 3rd   | F301       | Apartment        | 1            | 1             | 5%                            | 54.00               | 10.00              | 64.00            | 11.64                      | 75.63         |
| 3rd   | F302       | Apartment        | 1            | 1             | 5%                            | 53.50               | 9.90               | 63.40            | 11.52                      | 74.92         |
| 3rd   | F303       | Apartment        | 2            | 2             | 8%                            | 82.90               | 23.00              | 105.90           | 19.24                      | 125.14        |
| 3rd   | F304       | Apartment        | 1            | 1             | 5%                            | 53.50               | 9.80               | 63.30            | 11.50                      | 74.80         |
| 3rd   | F305       | Apartment        | 1            | 1             | 5%                            | 53.60               | 9.90               | 63.50            | 11.54                      | 75.04         |
| 3rd   | F306       | Apartment        | 1            | 1             | 5%                            | 49.40               | 9.90               | 59.30            | 10.77                      | 70.07         |