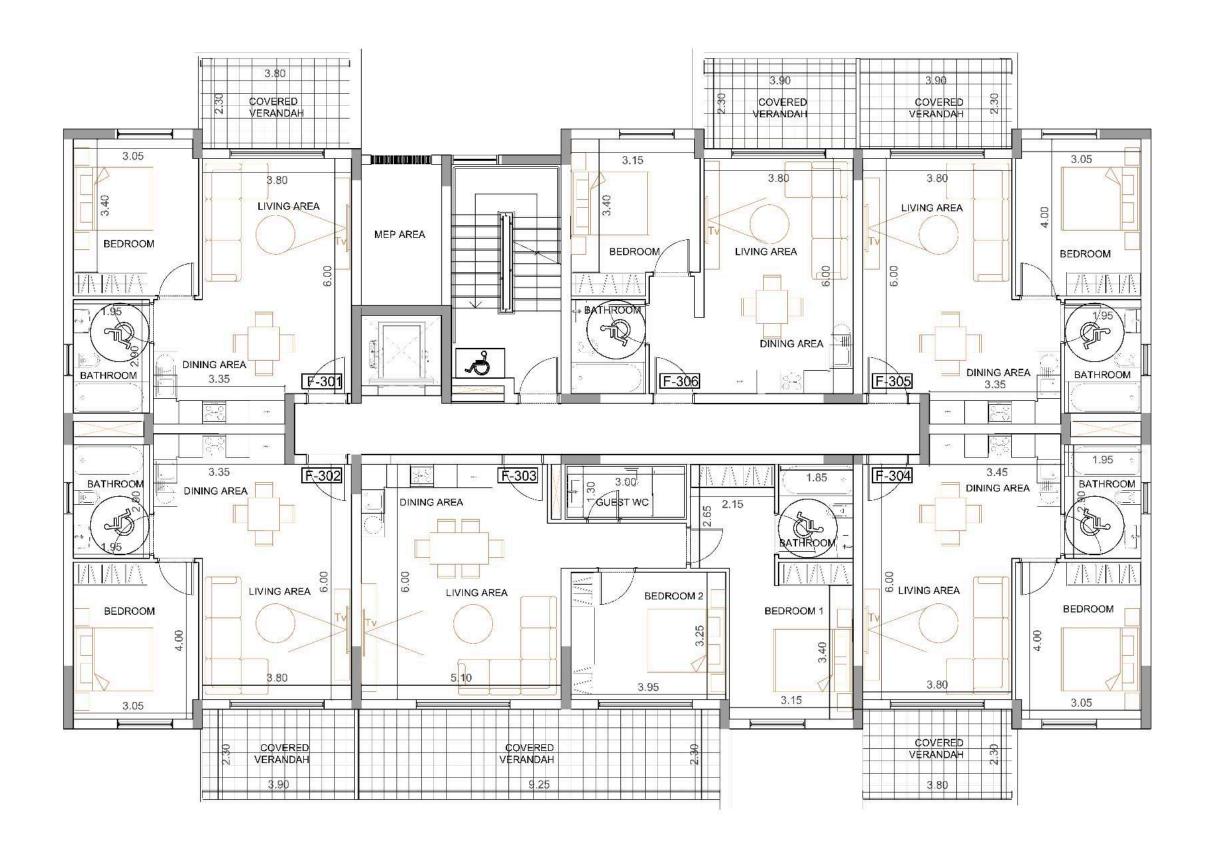

#### Block B Ground floor

#### Block B 1st floor

#### Block B 2nd floor

#### Block B 3rd floor

Block C Ground floor