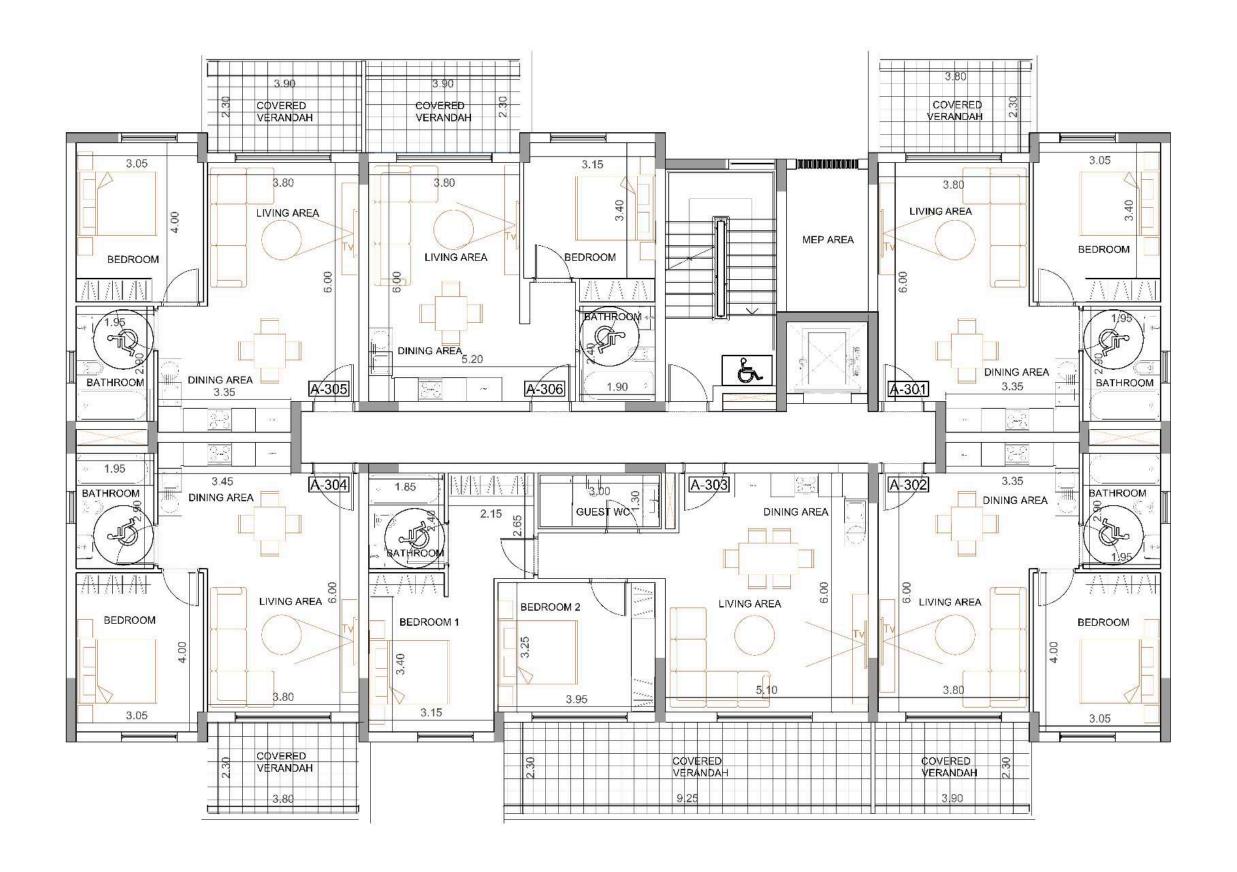

#### Block C 1st floor

#### Block C 2nd floor

Block C 3rd floor

Block D Ground floor

Block D 1st floor

Block D 2nd plan

Block E Ground floor

Block E 1st floor

Block E 2nd floor