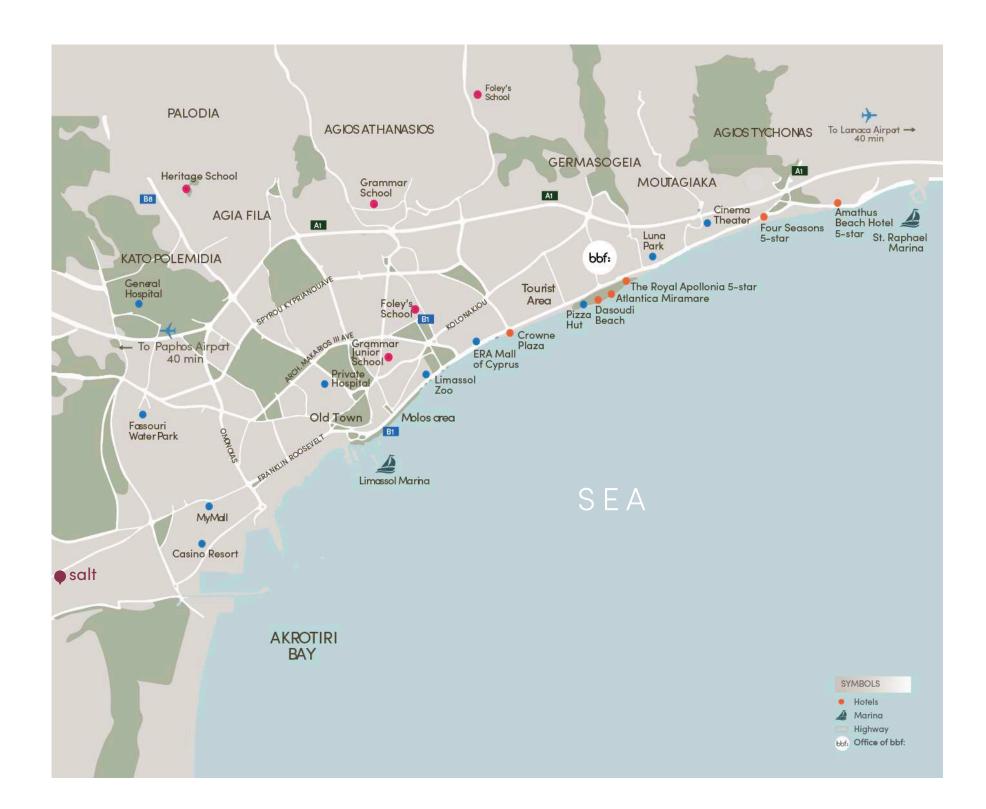

# \*transport accessibility

- Equally easy access to A1 Highway and the seaside
- 3 hospitals within a 20-minute reach
- 5-minute drive to the Amathus beach
- 6 minutes away from MyMall Limassol
- 6 minutes away from the luxurious resort «City of Dreams»
- 15-minute drive to the Kourion beach

- 5 private English Schools within a 25-minute drive Grammar School, Grammar School Junior, the Heritage, IMS and Foley's
- Less than 20-minutes away from the Historical Old Town of Limassol, Marina and Lady's Mile beach
- 35-minute drive to Larnaca Airport
- 50-minute drive to Paphos Airport