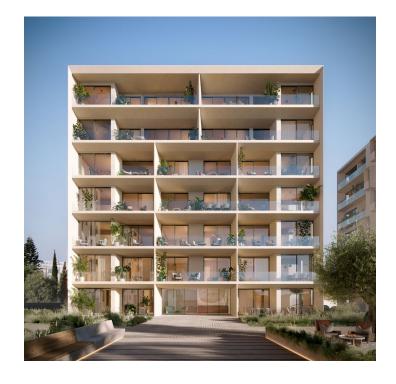

#### Construction:

 Reinforced concrete construction in accordance with European Standards

- Fire rated solid walls between units.

- Insulated stud-wall partitions for superior insulation between rooms.
- High quality aluminum windows and sliding doors.

### Common Areas & Amenities:

- Controlled access to the building complex.
- Controlled access to eacht building block.

• Spacious entrance lobby in each building block.

• Covered parking for each apartment.