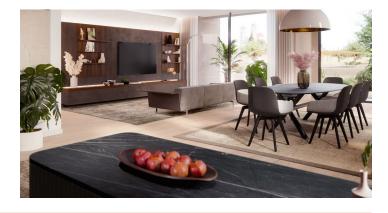

## Apartment Interior:

- Solid wood entrance doors.
- High quality VRF A/C system with concealed units in each apartment (Mitsubishi, Daikin Samsung, or equivalent).
- Independent under-floor heating.

- High quality European ceramic tiles or parquet in Living Areas.
- High quality parquet in bedrooms.

- Wardrobes by European brands.
- Internal doors by European brands.
- European sanitary fixtures in all bathrooms (wall mounted toilets with concealed flush plates – linear drains – chrome plated mixer taps).
- High quality European anti-slip ceramic tiles in all bathrooms.
- Shower glass partitions.
- Glass railing on balconies.