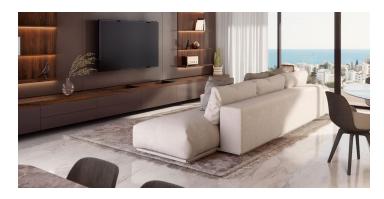

## Apartment Interior:

- Solid wood entrance doors.
- High quality VRF A/C system with concealed units in each apartment (Mitsubishi, Daikin Samsung, or equivalent).
- Independent under-floor heating.

- High quality European ceramic tiles or parquet in Living Areas.
- High quality parquet in bedrooms.

- Wardrobes by European brands.
- Internal doors by European brands.
- European sanitary fixtures in all bathrooms (wall mounted toilets with concealed flush plates – linear drains – chrome plated mixer taps).
- High quality European anti-slip ceramic tiles in all bathrooms.
- Shower glass partitions.
- Glass railing on balconies.