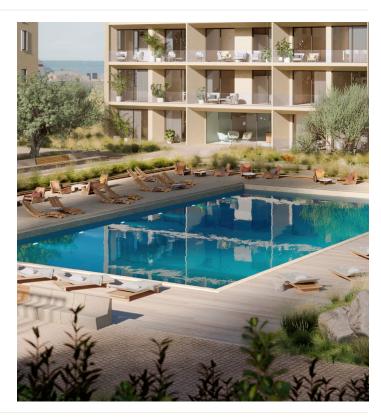

## Landscape & Outdoor Facilities:

 Park and Gardens (designed by internationally renowned landscape architects planted with mature trees and professionally maintained).

• Kid's Swimming Pool.

• BBQ Area.