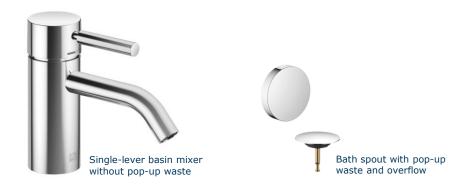

### SANITARY

Vanity countertop & built-in sink Staron Solid Surface - Ivory

Vanity Unit Door Finish Walnut Canaletto

ViConnect flush plate chrome

Wall mounted WC, Collection Soul

Targa 1800 drop in bath