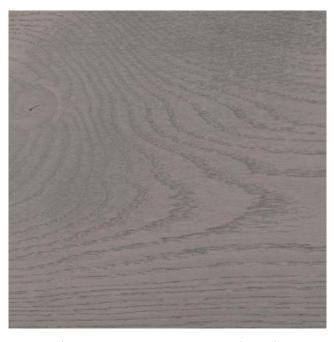

### FLOOR FINISHES

Living / Kitchen Area Marazzi Calacatta White Lux (glossy)

Terraces Marazzi Calacatta White Naturale (matt)

Bathrooms Marazzi Onic Pearl Lux (glossy) & Naturale (matt)

Bedrooms Intasa Industries - Lanitis Grey Engineered Wood

Marazzi Calacatta glossy & mat – 1200mm x 600mm

Marazzi Onic glossy & mat – 1200mm x 600mm

Intasa Industries – Lanitis Grey Engineered Wood