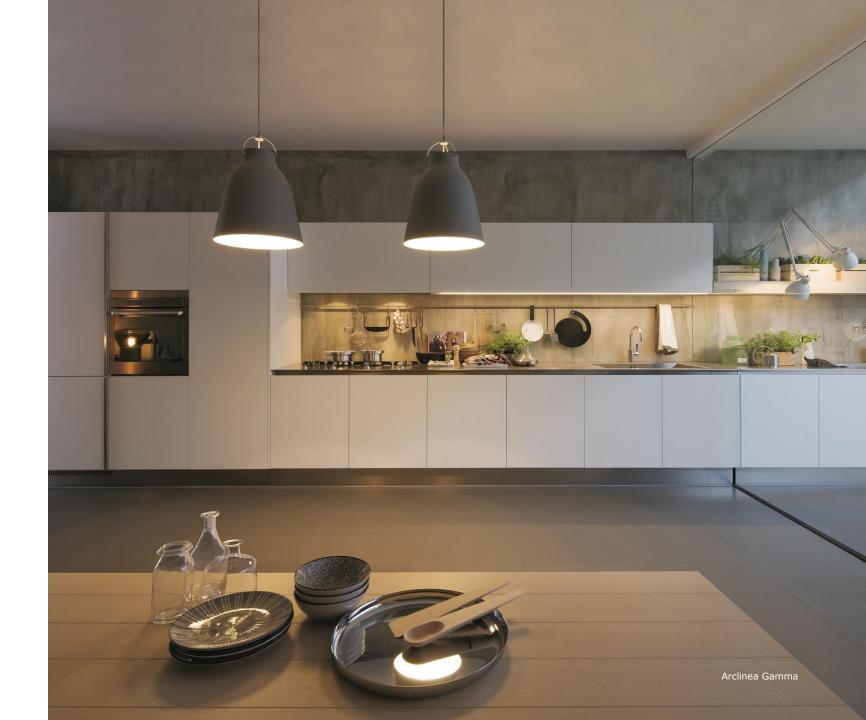

# **KITCHEN**

# Arclinea

Gamma

Countertop & Backsplash Calacatta porcelain stoneware slab

External Door Finish Bianco Conchiglia Matt lacquered

Internal Finish Grafite