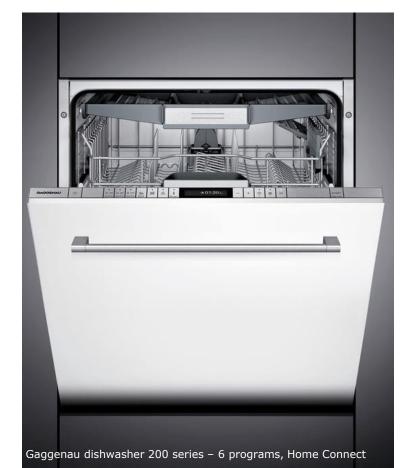

# TRILOGY LIMASSOL SEAFRONT

ABOVE ALL: ELEGANT LUXURY





A SYNTHESIS
OF THE FINEST
ITALIAN BRANDS
AND GERMAN
CRAFTSMANSHIP



# Arclinea





# ABOVE ALL: ELEGANT LUXURY

| AREAS / ITEMS        | COMPANIES                     |
|----------------------|-------------------------------|
| Kitchen              | Arclinea                      |
| Mixers & Accessories | Dornbracht                    |
| Appliances           | Gaggenau                      |
| Sanitary             | Villeroy & Boch               |
| Floor Finishes       | Marazzi and Intasa Industries |
| Wardrobes            | ZG Mobili                     |

### KITCHEN APPLIANCES

# **GAGGENAU**





Gaggenau metallic oven BOP211112- left open, Home Connect



Gaggenau ceramic hod 200 s





# **KITCHEN**

# Arclinea

Gamma



Countertop & Backsplash Calacatta porcelain stoneware slab



External Door Finish Bianco Conchiglia Matt lacquered



Internal Finish Grafite



## **MIXERS**













Hand shower set with integrated shower holder

Concealed thermostat with two and three function volume control

### SANITARY





Vanity countertop & built-in sink Staron Solid Surface - Ivory



Vanity Unit Door Finish Walnut Canaletto



ViConnect flush plate chrome



Wall mounted WC, Collection Soul



Targa 1800 drop in bath

### FLOOR FINISHES

Living / Kitchen Area Marazzi Calacatta White Lux (glossy)

Terraces Marazzi Calacatta White Naturale (matt)

Bathrooms Marazzi Onic Pearl Lux (glossy) & Naturale (matt)

Bedrooms Intasa Industries - Lanitis Grey Engineered Wood



Mara