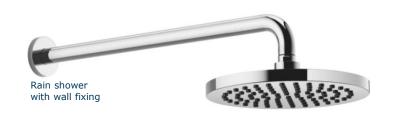

## **MIXERS**

Hand shower set with integrated shower holder

Concealed thermostat with two and three function volume control