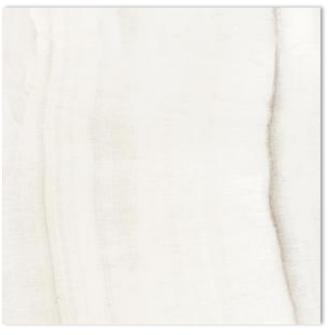

### FLOOR FINISHES

Living / Kitchen Area Marazzi Calacatta White Lux (glossy)

Terraces Marazzi Calacatta White Naturale (matt)

Bathrooms Marazzi Onic Pearl Lux (glossy) & Naturale (matt)

Bedrooms Intasa Industries - Lanitis Grey Engineered Wood

Marazzi Calacatta glossy & mat – 1200mm x 600mm

Marazzi Onic glossy & mat – 1200mm x 600mm

Intasa Industries – Lanitis Grey Engineered Wood