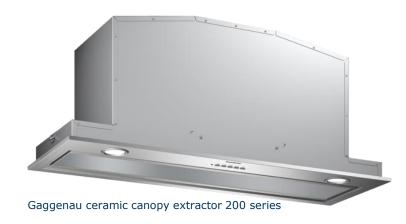

# **GAGGENAU**

Gaggenau metallic oven BOP211112- left open, Home Connect

Gaggenau ceramic hod 200 s