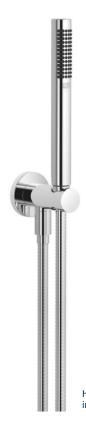

## **MIXERS**

Hand shower set with integrated shower holder

Concealed thermostat with two and three function volume control