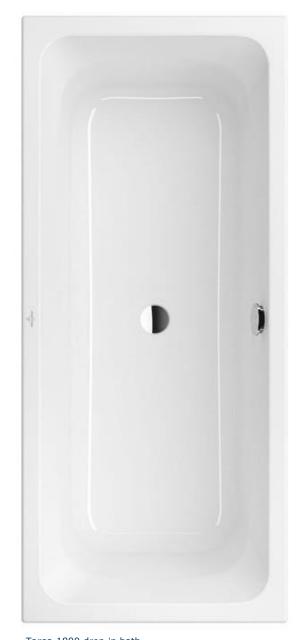

### SANITARY

Vanity countertop & built-in sink Staron Solid Surface - Ivory

Vanity Unit Door Finish Walnut Canaletto

ViConnect flush plate chrome

Wall mounted WC, Collection Soul

Targa 1800 drop in bath