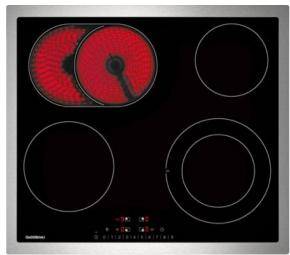

### KITCHEN APPLIANCES

# **GAGGENAU**

Gaggenau metallic oven BOP211112- left open, Home Connect

Gaggenau ceramic hod 200 s