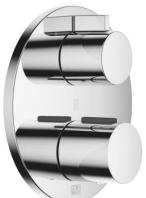

## **MIXERS**

Hand shower set with integrated shower holder

Concealed thermostat with two and three function volume control