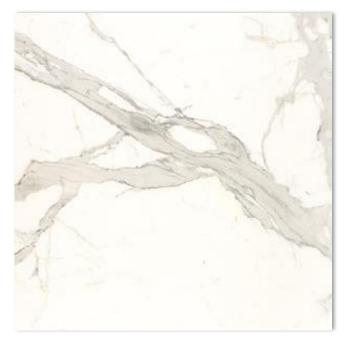

### FLOOR FINISHES

Living / Kitchen Area Marazzi Calacatta White Lux (glossy)

Terraces Marazzi Calacatta White Naturale (matt)

Bathrooms Marazzi Onic Pearl Lux (glossy) & Naturale (matt)

Bedrooms Intasa Industries - Lanitis Grey Engineered Wood

Marazzi Calacatta glossy & mat – 1200mm x 600mm

Marazzi Onic glossy & mat – 1200mm x 600mm

Intasa Industries – Lanitis Grey Engineered Wood