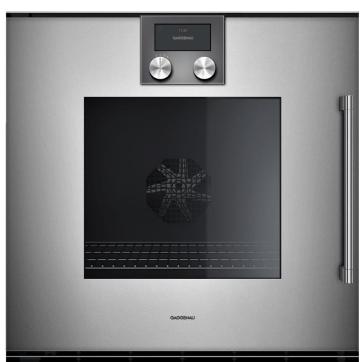

### KITCHEN APPLIANCES

# **GAGGENAU**

Gaggenau metallic oven BOP211112- left open, Home Connect

Gaggenau ceramic hod 200 s