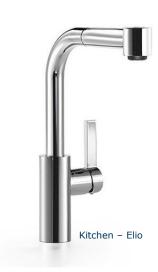

## **MIXERS**

Hand shower set with integrated shower holder

Concealed thermostat with two and three function volume control