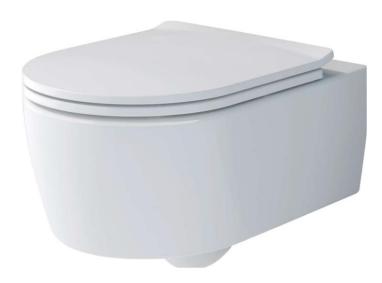

### SANITARY

Vanity countertop & built-in sink Staron Solid Surface - Ivory

Vanity Unit Door Finish Walnut Canaletto

ViConnect flush plate chrome

Wall mounted WC, Collection Soul

Targa 1800 drop in bath