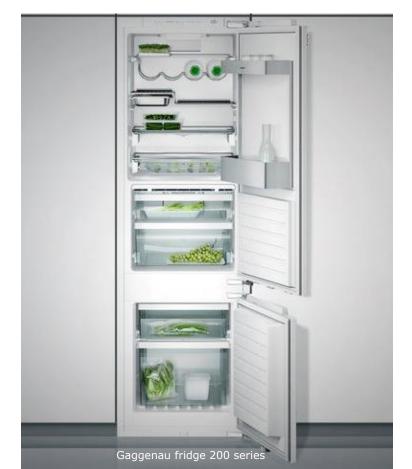

### KITCHEN APPLIANCES

# **GAGGENAU**

Gaggenau metallic oven BOP211112- left open, Home Connect

Gaggenau ceramic hod 200 s